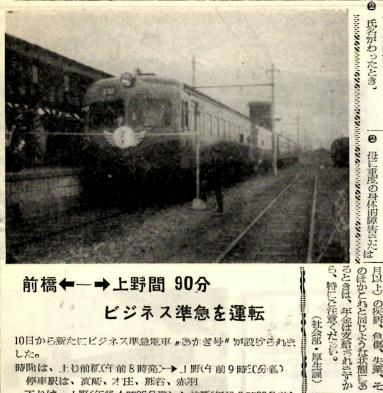

## —→上野間 90分 ビジネス準急を運転

したつ

時間は、上り前標(午前8時発)→ 」町(午前9時3(分差) 停車駅は、高崎、木庄、熊谷、赤羽

停車駅は赤羽を除き上りと同様ですが、大宮に停車し会す

10日から新たにビジネス準急電車 "あかぎ号"が設守られき

下 ひは、上野(午後4時25分発)→ 前種(午後5時55分着) ただ、この電車に乗る場合は、準急行券70円が必要です。 なお、従来の快速列車「あかぎ号」と「はるな号」は、その名 称を廃止していままでどおり運行されますが、新しく新町、 深谷にも停車することになりました。これにつき当市では高 統鉄道管理局に協力し、10日朝前橋駅で、この準急電車運 転開始祝賀会を盛大に挙行しました。