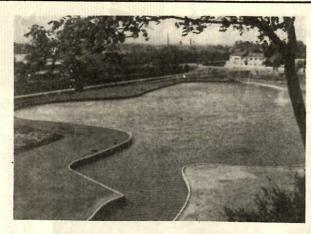

# 伸びゆく前福

ば

「前代田町 宫崎三郎氏提供

水をたたえました。水をたたえました。 がその名のでとく、みなさんの心からの幸福を願うものとな なっています。池の名も当時みなざんから募集したものですり、中央噴水口には、近く鬱銅の親士三羽簣を握えることに その形は、上毛かるたのでつる舞う形の群馬里\*をかたちど

### つながれた 公園広場と

さちの池

いき、公園の桜堤を二カ 所切り割っています。 これによって公園広場 と下の池を階段でつな き、池のはたには、過 日朝鮮帰国を記念して 寄付されたつつじゃ柳 を植え ななさんの観 賞に供えます。なお土 手の切り割りの土を利 用して # さちの池 # の ほとりにパーゴラ【日 除け】をつくり、ベン チ20基をそなえてみな さんのいていの場所と しようという 計画で 【佳作入選】