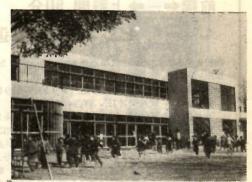

#### 改築された神明幼稚園

幼い子供たちの楽園としてモダンな鉄筋コン クリート 2 階建の明るい幼稚園ができました 工事費825万円、 幼稚園としては近県にもめ ずらしいものです。 177人の簡児のうれしそうなようすをでらんください。 この子供たち の健康と立派な成育を心から期待いたしましょう。 【一等入選】