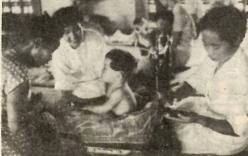

れ

曹交付式が2月15日市役所で行な われました。現金は3月3日、郵 便局で支給されました。長い間社 会のために働いてこられたおじい さん、おばあさん、幼い小供たち のため日夜で苦労しているお母さ んまた身体障害で苦しんでいる人 々に明かるい愛の手がさしのべら れました。当市でこの福祉年金を うけられた人々は、老令年金3,33 9名·母子年金313名·障害年金32 0名です。 なお母子福祉年金は、 てんど支給制限が緩和されました ので、まだ申請もれの方、あらた に該当する方は至急厚生課へ申し 込んで下さい。

写真は証書をうける人々