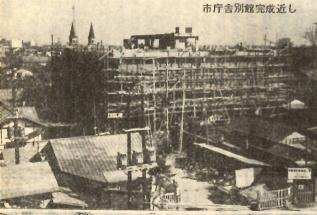

0

そこで何をたべたら栄養によいかというと。

われている。

の黄、緑の濃い野菜(ホーレンソウ・カボチャの寒)、

市長となって すなろ狂はすでにこの法律による 在」の2カ所となっています。 市折原(伊香保下)にある「三菱 施設として認可され、三髪荘も近 あ

が実際の業務は市の福祉事 ●精神薄弱者をあずかって、その く認可となる予定です。 市庁舎館一ぱいに

1 ○…棒名山麓の群馬町にある県立 みんなが、まちにまった前福郷主史度かい よいよ4月15日から19日までの会期で、新婆 なった市庁舎別館で開かれます。 この展覧会の資料は、市民の協力で集めた もので現在の前橋市の地域内に関係する政治 文化、産業のすべてのもをの集めたもので、 市庁舎別館3階建の舎館を使って、それは石 れは立派な展覧会になる予定です。 ◆この展示品の内容についてお知らせしまし