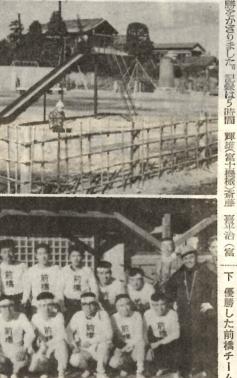

月21日午前9時県庁前をスタート 郡市代表13チームが参加して、1 第1回県百キロ駅伝大会は、各 寒風下の 前橋チーム 100 丰

大会新記錄で優勝

字通りの快勝でした。この栄誉も チームをう百メートルも難した文 38分9秒の大会新記録で2位桐生

口 駅 伝

高崎-藤岡-王村-伊勢崎 ながらも追いすがる桐生、新田・ らの指導で猛練習を続けてまいり 三四監督、渡辺一治マネージヤー 前橋の10区間に激しい熟戦を展開 ましたが、低温と強風に悩まされ 前橋チームは稲木秀雄、高橋嘉 で、選手、関係者の努力は高く評 価されています。 血のにじむような練習のたまもの

太田Aチームを振り言って見事優 太田 男(東京電力)基野 毅(日体大) 大)石田 勝英(富士機械) 柴 以下選手のみ紹介します。 **喜代治(吉田土建)大森 勝** 栄次(高崎マックス) 斎藤 守(製系業)黒巖 有治 (群

写真は上 新町児童遊園 優勝した前橋チーム

O 市 石井市長や大図助役、今成収入役など市の幹部は、16日程馬 0 発 展 を空から見 3

バスの招待でへ

裾野一帯に広がる市域、区画整理 況を空から視察しました。 を終って立派に立ち並ぶビルや商 〇一この日は全ての快晴、赤城の 写真は視察を終った