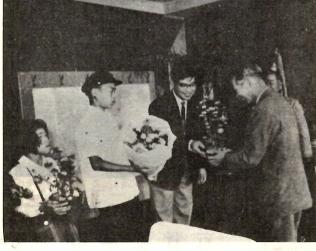

なお、会朝中はなるべく多くの

職域募金、法人募金などの方法 くし、みんながしあわせである ます。この世の中から不幸をな 日まで赤い羽根募金が行なわれ で行なわれるので、ぜひみなさ ようにと、街頭募金をはじめ、 んのあたたかいご協力をお願い

風船たね みのる

=5月の花いっぱいから= しろが ね学園の子どもたちの代表3人が、9月17日市役 所を訪れ、市長さんに花ハチ4個を贈りました。 これは去る5月花いっぱい運動で学園に届いた