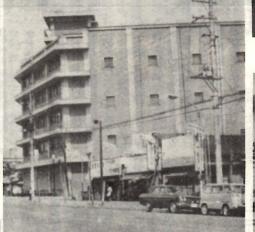

工場進出で群馬総社駅にこ線橋完成

さちの池に白鳥を放す

清里地区で有線放送を開始

(3) 第302号 昭和39年3月15日

(第3種郵便物認可)

昭和38年度は、4月30日に市議会議員選挙が行なわれ、 40名の新議員がきまりました。この新議員によって新市 建設10カ年計画に基づいた後期5カ年計画を審議可決さ れました。(219号でお知らせいたしました) また一面住宅難解消のために、朝日が丘住宅団地・川原 住宅団地を造成し、4月と11月にそれぞれ分譲しました。 さらに、曲輪町都市改造事業を実施、前橋ビルの建設に

着工し、関係者から大いに期待されています。 これらの事業とともに、郷土美化運動の推進につとめ駅 前の美化はもとより、全市あげて毎月22日を清掃美化デ ーと定めました。特に公園美化にあたっては児童遊園内 に七色の噴水塔をつくり、また、さちの池には、平和な 前橋を象徴する白鳥が放されました。後期5カ年計画の 実施とともに、さらに近代都市前橋となりましょう。

各国選手による国際親善自転車競技会を本市で開催