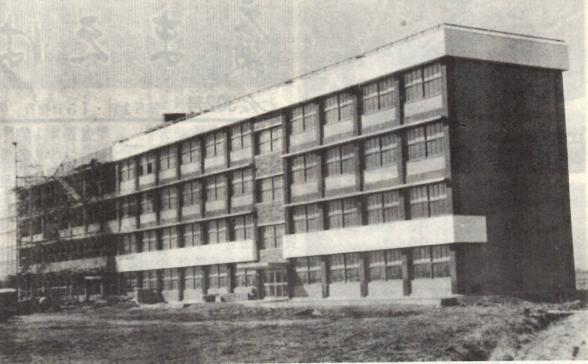

第7中学校校舎完成

37年9月1日上川淵中学校と下川淵中学校を統合し、第7中学校が発 足以来、新校舎の建設を急いでいましたが、このほど校舎が完成、本年 4月から上陽地域の生徒も包含し開校するはこびとなりました。

キャンドルサービスによる第16回成人祝

7-

The

近代工業の粋を集めた近代機械工業展を開催

市社会福祉協議会善意銀行10月1日に発足

朝倉町のビニールハウス群