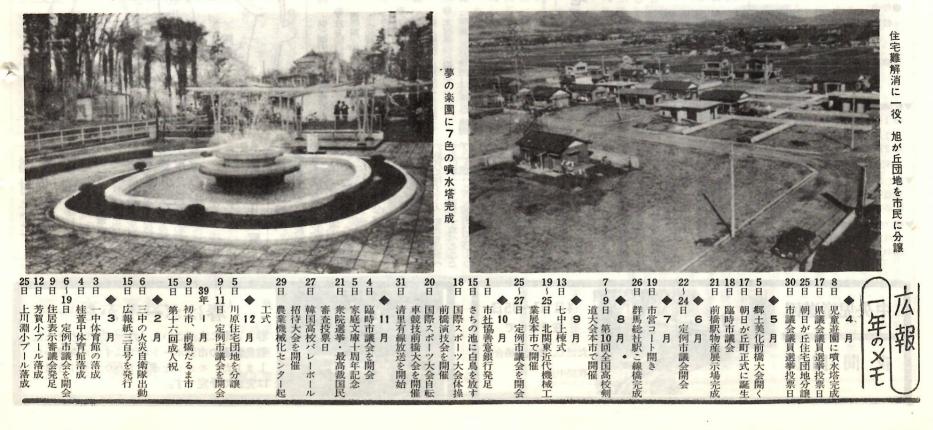

工場進出で群馬総社駅にこ線橋完成

さちの池に白鳥を放す

清里地区で有線放送を開始

(3) 第302号 昭和39年3月15日

(第3種郵便物認可)

昭和38年度は、4月30日に市議会議員選挙が行なわれ、 40名の新議員がきまりました。この新議員によって新市 建設10カ年計画に基づいた後期5カ年計画を審議可決さ れました。(219号でお知らせいたしました) また一面住宅難解消のために、朝日が丘住宅団地・川原 住宅団地を造成し、4月と11月にそれぞれ分譲しました。 さらに、曲輪町都市改造事業を実施、前橋ビルの建設に

着工し、関係者から大いに期待されています。 これらの事業とともに、郷土美化運動の推進につとめ駅 前の美化はもとより、全市あげて毎月22日を清掃美化デ ーと定めました。特に公園美化にあたっては児童遊園内 に七色の噴水塔をつくり、また、さちの池には、平和な 前橋を象徴する白鳥が放されました。後期5カ年計画の 実施とともに、さらに近代都市前橋となりましょう。

各国選手による国際親善自転車競技会を本市で開催