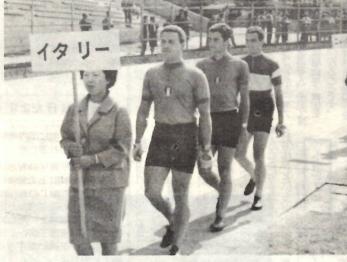

着工し、関係者から大いに期待されています。 これらの事業とともに、郷土美化運動の推進につとめ駅 前の美化はもとより、全市あげて毎月22日を清掃美化デ ーと定めました。特に公園美化にあたっては児童遊園内 に七色の噴水塔をつくり、また、さちの池には、平和な 前橋を象徴する白鳥が放されました。後期5カ年計画の 実施とともに、さらに近代都市前橋となりましょう。

各国選手による国際親善自転車競技会を本市で開催