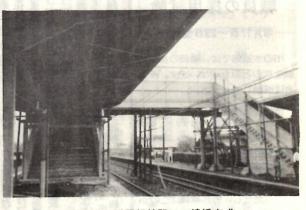

工場進出で群馬総社駅にこ線橋完成

さちの池に白鳥を放す

清里地区で有線放送を開始

(3) 第302号 昭和39年3月15日

(第3種郵便物認可)

昭和38年度は、4月30日に市議会議員選挙が行なわれ、 40名の新議員がきまりました。この新議員によって新市 建設10カ年計画に基づいた後期5カ年計画を審議可決さ れました。(219号でお知らせいたしました) また一面住宅難解消のために、朝日が丘住宅団地・川原 住宅団地を造成し、4月と11月にそれぞれ分譲しました。 さらに、曲輪町都市改造事業を実施、前橋ビルの建設に