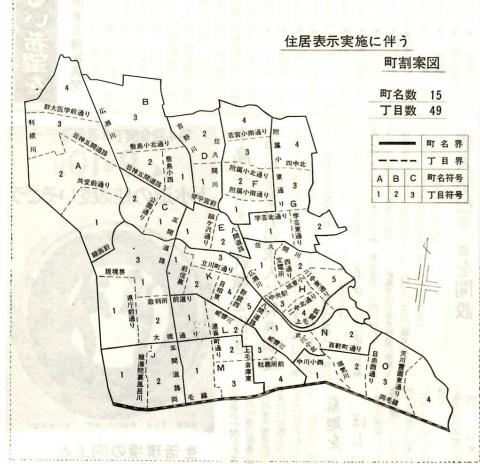

前橋駅 東福寺院 中川小

営林局

IJ (町

38岩神町 102岩神町 (全域)

37岩神町 神明町 (一部)

38 C 向町 37岩神町 神明町 (一部) 39 D 国領町 琴平町 萩町 (一部)

31清王寺町 32清王寺町 国領町

27一毛町 28一毛町 諏訪町(全域)

紺屋町 立川町 (全域)

33才川町 34才川町 (一部

東町(全域)31清王寺町

33才川町 34才川町 (一

柳町(全域) 北曲輪町 曲輪町 40 I 南曲輪町 神明町 石川町(一部)

南曲輪町 石川町 40紅雲町 41紅雲町 (一部)

神明町 北曲輪町 竪町 桑町

39 H 31清王寺町 32清王寺町

萩町 37岩神町 下小出町 (一部)

実施年度

38 B

39 F

39 G

40 K

行

#### されることになるわけです。 く全区域について住居表示が実施 宮町、天川町)の一部と三方町 四カ町(紅雲町、前代田、天川原 四十八カ町ありますが、このうち わかりのとおり旧市域ということ になっております。したがってお (市之坪、宗甫分、六供町) を除 になりますが、現在旧市域内には た地域を除く全区域ということ すなわち、旧市域四十三町を別 昭和37年5月「住居表示に関する 実施される区域 干九年四月一日以降合併 町 49 1 目 した本市の住居表示実施基準のあ を審議決定することになっており 定めた基準、すなわち、 に区分されることになります。 れます)にし、全部で四十九丁目 ます。そこで、この審議会が決定 表のとおり十五カ町(新しい町名 は近く住居表示審議会から答申さ 囲される新しい町の区画3新し ①実施基準案②これによって区 住居表示審議会では、自治省の 住居表示実施基準

この表でおわかりのとおり、たとえば38岩神町、102岩神町の全域と37岩神町、神明町の一部をあわせて一つの町(表ではA町とかりにつけてあります)にし、

1丁目から4丁目にわけようというものです。なお、この表中Bの中に上小出、 下小出の一部が含ませているのは群馬大学医学部を指すもので、特に全回の実施 計画に包含されたものです。

所を変えた人では、住所登録の住 **画の「書き方」に注意して忘れず** ごろ各家庭へ配布され、十六日ま に甲告してください。特に最近住 でにまとめられますから申告書裏 この居住甲告書は、九月十二日 ▽申告と届出が 大事