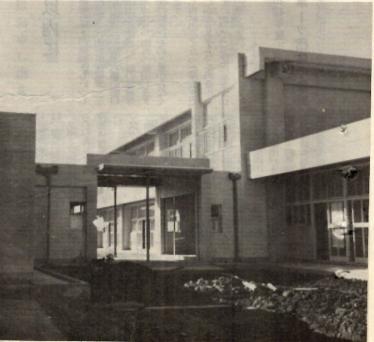

写真(上)は芳賀中体育館(下)は東小プール

▼東小学校プール

25×12・5 が、五コース。工費

ところに移され

目 丁

六五六。現在の

ります。工費一、七九〇万円。 ロッカー、シャワー室、倉庫があ

曲輪に創建され、