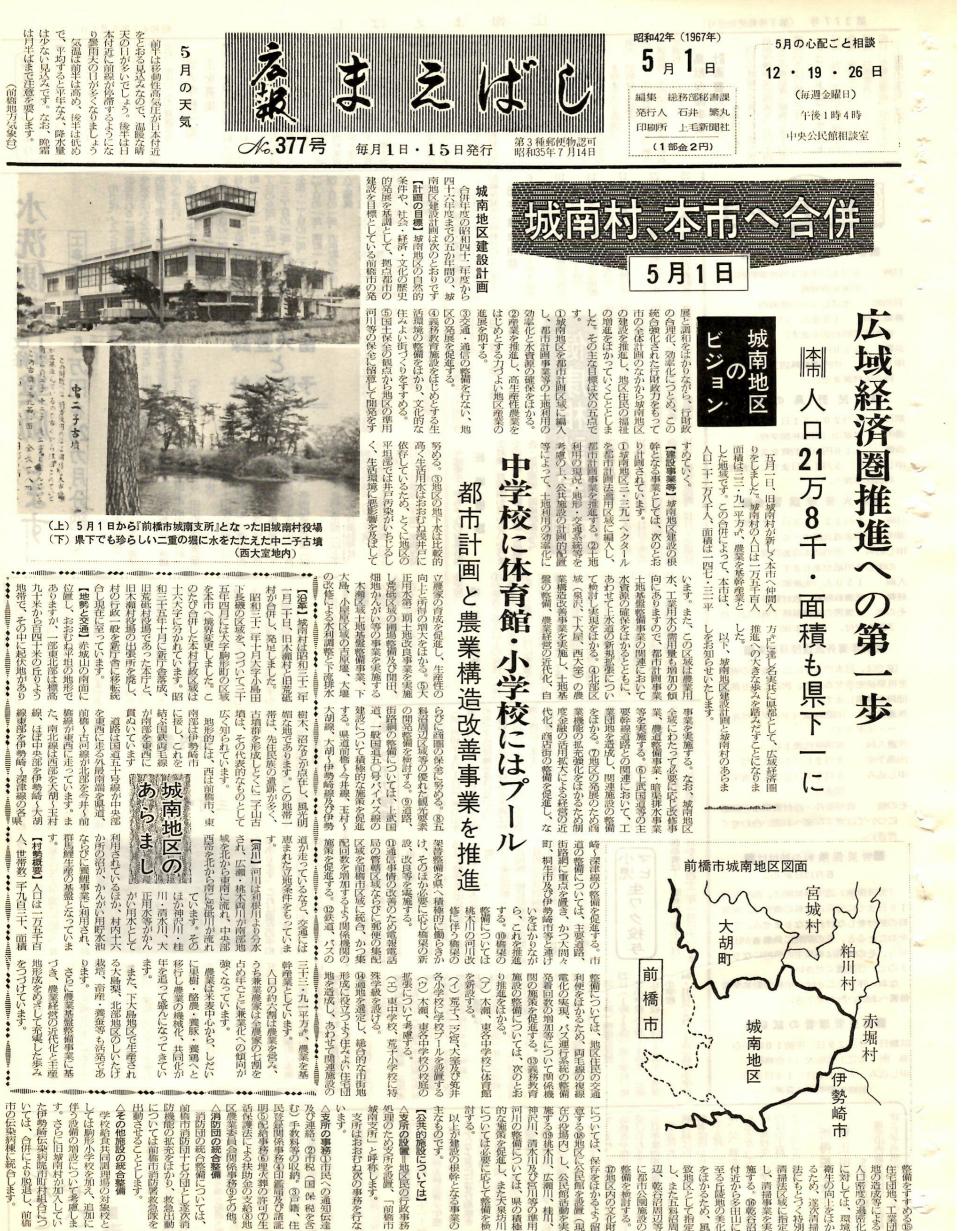

施する。
の
乾谷沼 法にもとづく特別 るため、遂次清掃 清掃法区域に指定 至る丘陵地の美化 付近から多田山に し、清掃事業を実 に応じて整備を検 ては、県の積極 会館を設置(現 私国として指定 玉備をすすめるい し、また大泉坊川 び宮川等の準用 広潮、精、 日をはかるよう留 地区内の文化財 三備を検討する。 に都市公園施設の し、乾谷沼周辺等 し、また五料沼周 とはかるため、風 公民館活動を実

> 郎(高田町)渡辺松太郎(高 次郎(城東町一丁目)高木一