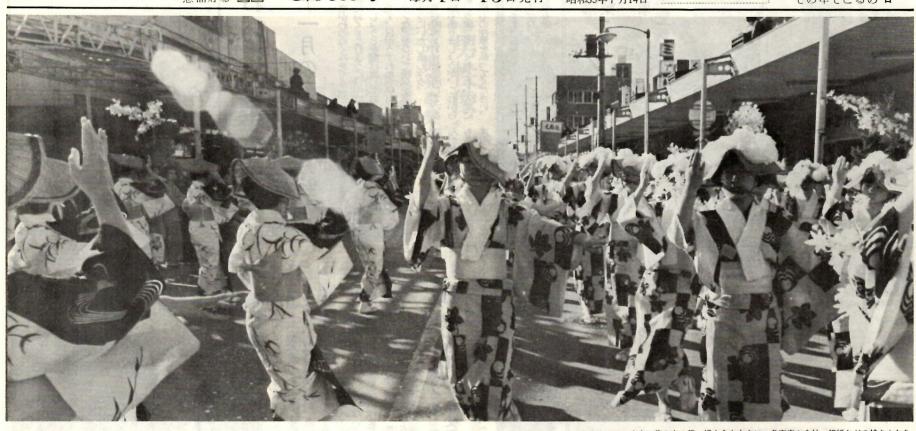

▲そろいのユカタに黄や赤の帯、婦人会を中心に、各商店や会社・銀行などの娘さんたち の民謡行進は、沿道をうずめつくした見物の人たちの眼を楽しませてくれました。

## 秋晴れに咲いた。おどりの輪。

前橋まつり盛況に終わる

を見るがある。 でいました。 でいました。 でいました。 でいました。

▼小中高校生・消防隊・自衛隊による 吹奏楽の行進は、人気の的でした。

手はいくつあってもたりません。 十二月を間近かにひかえて主婦の

まず寒さよけ。南側のへやは暖

庭

ふうしてください。