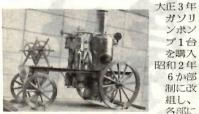

## 消防の歴史

明治7年 下村善太郎氏 (初代市長) 腕用 ポンプを2台寄贈 (洋式ポンプの最初) 明治19年 最新式ドイツ型腕用ポンプが平 和町 (旧向町) に設備され、全市にいろ は40組の自衛消防組織が編成された。

明治25年 消防予算が初めて計上された。 明治27年 勅令が公布され、前橋市消防組 が誕生。 9 か部 9 台、組員 3 88人。 明治35年 蒸気ポンプ1台を購入。

各部に 明治から大正の初期の蒸気 自動車 ポンプ、馬が引いて火事場 ポンプ へ急いだもの。 を購入