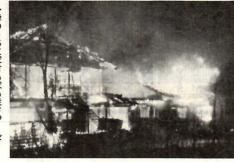

## 2億円が灰に

#### ■前橋の火災■

### 年間120件も発生

昭和39年から41年までの最近3か年間の平均 火災発件数は、年間120件、燃えた建て物は11 7棟、燃えた面積は8,500平方メールで、15 坪建ての住宅170軒分に当ります。この損害 額は約2億円。住宅の不足をなげく一面、わず かの間に、このように多くの家や家財を灰にし てしまいます。

#### 最も多い住宅火災

火災を種類別にみると、120件の出火件数の うち、建て物火災が93件で最も多く、車両な どの火災が9件、林野の火災が2件、そのほか が16件となっています。また、建て物火災のう ちでは、住宅火災が最も多く、つぎが工場や作 業場、店舗や事務所、その他の順となっていま す。このように、全火災の80パーセントが建て 物火災でこの50パーセント以上が住宅の火災と なっています。