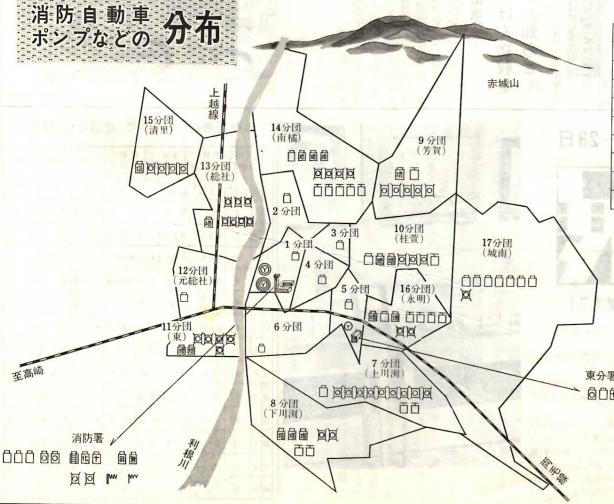

救急車が昨年一年間に出動した 夕ぐれどきに多い シユどきに多発しています。

件数は、一千四百三十八件でした

ことしは、九月末日までで一千百

消防ポンプ自動車 水そう付消防ポンプ自動車 載 消 防 自 動 車

消防自動車とポンプの現況

はしごポンプ自動車

| 化学消防ポンプ自動車       | 1台               |
|------------------|------------------|
| 救 急 自 動 車        | 2 台              |
| 司令車その他           | 6台               |
| 手引動力ポンプ          | 14台              |
| 小型動力ポンプ          | 4 2 台            |
| 合 計              | 106台             |
| S CONTRACTOR AND |                  |
| 消防本部 同司          | ☆ 車 🗐            |
| 消防署分無            | allofact cardina |
| 東分署分手            | 引司搬塔載車 塔         |
| ポンプ自動車 📙 固       | 定無線局             |
| 署 水槽付ポンプ車 日 移    | 動無線局             |
| <b>歯艸</b> はしご車   | 型動力ポンプ           |
| 化 学 車 化 手頭       | 引動力ポンプ 🗍         |