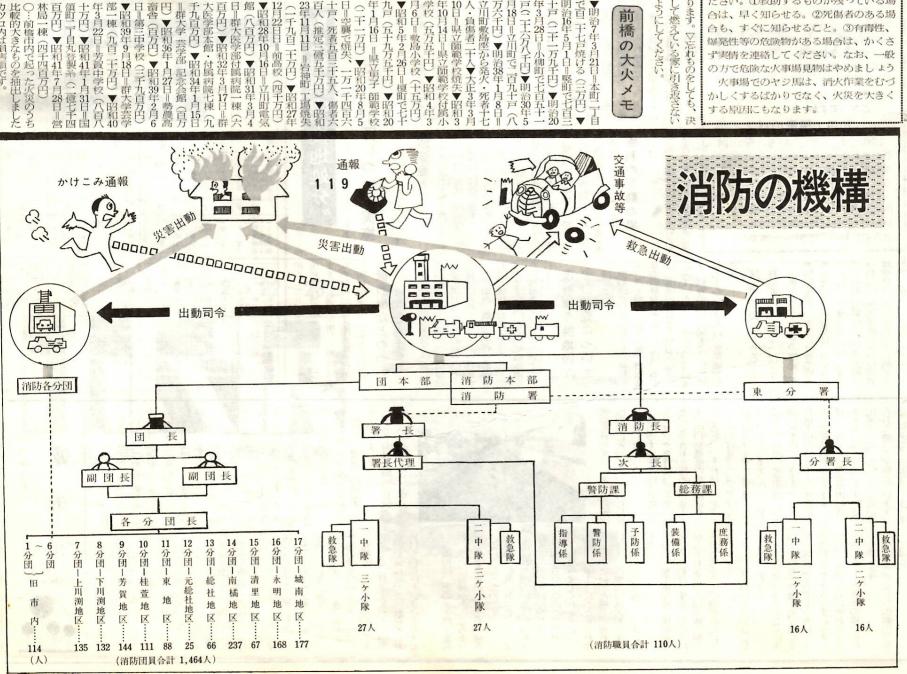

# 前穏の消防

件、子どもの火あそびど)の不始未の六十三

での県下の統計からみると、タバ コの吸いがらやマッチの不始未に タバコ・マッチの不始未

取り扱い不注意などの 発生件数は、一月から九月までで 順となっています。 暖房器具や電気器具の

> パーセントを占めています。 億一千三百九十七万円で、これは

> > ります。

火気を使わなかった夏から、この火気使用季節に入るとと す。家庭でも暖房器具を使用しはじめるころです。比較的 で、家庭における火災予防を中心に、 日まで「秋の全国火災予防運動」がすすめられます。そこ 認識をたかめるため、きたる十一月二十六日から十二月二 十一月もなかばともなると、火気がこいしくなってきま

救急車が昨年一年間に出動した 夕ぐれどきに多い シユどきに多発しています。

件数は、一千四百三十八件でした

ことしは、九月末日までで一千百

消防ポンプ自動車 水そう付消防ポンプ自動車 載 消 防 自 動 車

消防自動車とポンプの現況

はしごポンプ自動車

| 化学消防ポンプ自動車       | 1台               |
|------------------|------------------|
| 救 急 自 動 車        | 2 台              |
| 司令車その他           | 6台               |
| 手引動力ポンプ          | 14台              |
| 小型動力ポンプ          | 4 2 台            |
| 合 計              | 106台             |
| S CONTRACTOR AND |                  |
| 消防本部 同司          | ☆ 車 🗐            |
| 消防署分無            | allofact cardina |
| 東分署分手            | 引司搬塔載車 塔         |
| ポンプ自動車 📙 固       | 定無線局             |
| 署 水槽付ポンプ車 日 移    | 動無線局             |
| <b>歯艸</b> はしご車   | 型動力ポンプ           |
| 化 学 車 化 手頭       | 引動力ポンプ 🗍         |