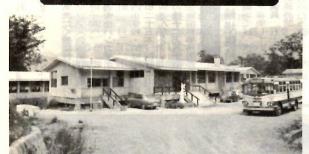

#### 前橋市赤城林間学校の概要

(写真は林間学校の全景)

■開校=昭和36年10月4日。■所在地=赤 城山・大沼湖畔。■建物面積=鉄筋プロッ クコンクリート平家建て、733.23平方メー トル (228.歩)

■宿泊可能人員=約100人。■宿泊日数= 原則として2泊3日。■主な施設=ホール 100人収容(食堂兼講義室)居室4室(1 室24畳·中二階8畳) ·引率者室2室 (男 女)事務室・資料室・ちゅう房室・当直室 ・指導員室・用務員室・浴室・乾燥室・ボ イラー室・カッケー船着場・艇車など。■主 な設備=校内①放送設備②赤城山模型③ス テレオ・オルガン・テレビ①赤城山野鳥標 本⑤赤城山登山案内図⑥植物・こん虫・岩 石標本の赤城山地質図など。校外①カッタ