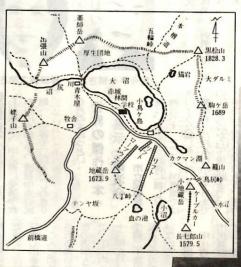

#### 林間学校から の登山コース

①黒檜山 (5時間半) = 林間学校-30分-小鳥が島-2時間-黒桧山(休憩30分) 1時間一駒が岳-1時間半-林間学校。 ②地蔵岳 (4時間) 林間学校-1時間半-地藏岳(休憩30分)-1時間-八丁峠-1 時間一林間学校。

③鈴が岳 (5時間) 林間学校一30分一白 樺牧場-50分-姥子峠-1時間半-鈴が岳 (休憩30分) - 1時間一姥子峠-30分一牧 場一20分一林間学校。

④荒山(4時間半) 林間学校-1時間-八丁峠-1時間-荒山(休憩30分)-1時 間一八丁峠-1時間-林間学校。

⑤小沼一鳥居峠 (3時間) 林間学校-1 時間一小沼一30分一鳥居峠(休憩30分)-10分一覚満淵—30分一林間学校。 ⑥大沼一周(約1時間半)