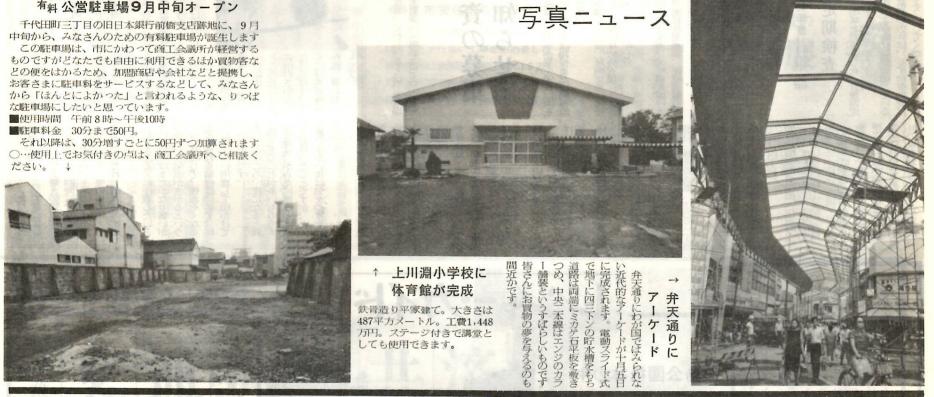

|



裏から東西十一 される等、上野国府跡とほぼ断定 北四・九層 々的に発掘が行な な ど一段高い畑があります。真四角 ん大きな建物のい の屋敷のまわり な大きな区画になっています。 うお寺がありますが、このお寺の られる溝等が発見されました。 があります。この道を西に進んで ですが、 折れ、 の間、群大尾崎教授、前工高松島 伝に折れると<br />
明 じす。 されているところ 坦地が、有力なる 安中線を南の端と れる細い道があり かいどう) と呼ばり こぞ街道(ひばり 究によって、以前から上野国府跡 掘調査が進めら 救諭を中心に、 と推定されて以来すでに八年、こ 庭から古代建築遺構が発見され、 り、元総社小学校がそのすぐ裏に 並んであります 協があり、 果は大友神社とし と、元総社小ある と推定されたと あります。 安中線をしばら さらに明神様の裏に昌楽寺とい たこの一角の平 ここを中心として四十年から大 ここでちょう 野国府跡と推定 これが上野国府に関係する建物跡 その隣りには元総社出張所があ これまでの発掘調査によります 国府に関係する地名がたくさんあ この付近は、 昭和三十六年との元総社小の校 バイパスから右に曲がり、県道 大友町に入る手前をさらに 市 前檣警察署の手前を右に 内 -西部有線放送の建物が あ 一間)というたいへ に掘られたと考え
この大友地区に一大区画整理が、 近藤義雄先生の研 る記 (24) 住穴と井戸も発見 ・四
が
(
六
間
)
南 建物の柱穴と、そ なわれ、その結果 神様の裏に出る道 と道をもどるよう ころでもあります れています。 毎年この地域で発 元 く行くと元総社農 上野国 総 あり、この地区の発展を期待せず る元総社の上野国府跡推定地】 にはいられません。 うとき、たいへん意義深いものが 行なわれようとしていることを思 されているの