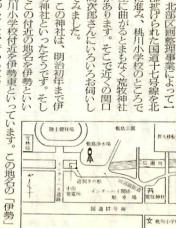

## 沼田街道と伊勢屋敷

部拡げられた国道十七号線を北 てみました。 向次郎さんにいろいろお伺いし に進み、桃川小学校のところで いあります。そこで近くの関ロ 北部区画整理事業によって一 に曲がるとまもなく荒牧神社

勢神社といったそうです。そし ここの付近の地名を伊勢といい この神社は、明治初年まで伊

については、昔から次のような言い伝えがあります。 源義経の家来(けらい)で、伊勢三郎義盛という人が、松井

ことです。そのと言次のような辞世を遺しました。 御前が、義経を慕って奥州へ下る際、ここでなくなったという 田からここに移り住んだところといわれています。そして常盤

常盤なる松のみどりに尋ね来て

この辞世をのちの人が石に刻み建立したといいますが、いま あわずに帰る弥陀の浄土へ

は見あたりません。

屋敷節かあるとききます。 人といわれた人で、現在板鼻にも伊勢 この伊勢三郎義盛は義経四天王の一

神社の前を経て田口に抜けていました きをとおり、広瀬川にそってこの荒牧 沿田街道はかつて岩神飛石稲荷のわ

馬大学が、やがてここに移転すること きな建物が二種ほど建っています。群 でしょう。 すと広瀬川の西、榛名山をバックに大 そこでこの道をしばらく北に進みま

部落を通り抜けますと、視界が急に広 またこの神社の前を南に下り荒牧の

感じさせてくれます。 面に咲き乱れるレンゲの花が、まことに美しく、心の安らぎを かってきます。麦と桑の緑の中で、

みせ、敷島浄水場のところで突然その姿を消してしまいます。 しかし、右手には広瀬の流れが一見高速道路を思わせる姿を