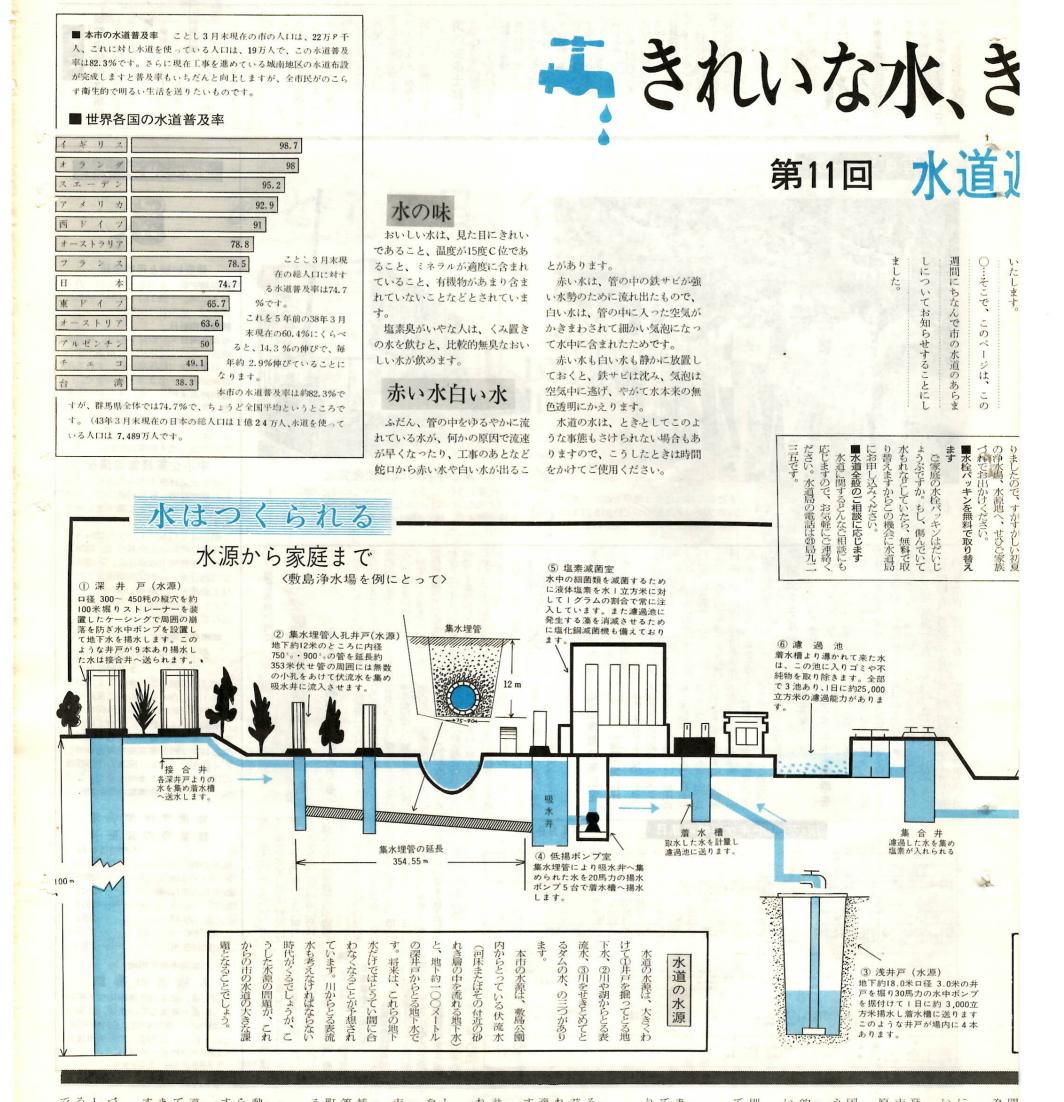

昭和44年5月15日

(2)

ターの見かたについて、 水道使用者のみなさんから、メ よく問

ーの図

説明してみましょう。 いて下の図をみていただきながら い合わせがわります。 そこで、この正しい見かたにつ ①まず、左側の小さな円の中の

水道メータ

むかって読みます。この針の見か 針を、いちばん下の100立方メ ありますように、前月の指針を引 で、この図の場合には259立方 たは時計の針を見るのと同じ方法 ×ートルと読みます。例で示して -ルの単位から、順に上の円に

は直接、 とんどらに近くなっています。 意してください。 合に10立方メートルの単位は、 方メートルの単位が9を指した場 用水量を計算するときには、これ ③例で示しましたように、1立 計算にはいりません。 269 ほ

〈例

今回の指針 259

示

前回の指針 224とすれば 今月の使用水量 35 ㎡

見まちカ 針の位置 259 m' 使用水量の算出方法 しないように注

きますと、今月の使用水量が算出 ている状態です。水を使っていないのに、星がまわっているときは ④中央下の星形をした針が、少しでも動いている場合は水を使っ

ル以下のリットルの単位です。 ②図の右側の針は、立方メート 使 漏れ水等が考えられますので、水道局または指定工事業者に連絡し て、早めに修繕してください。

新都市計画法のあらまし 3