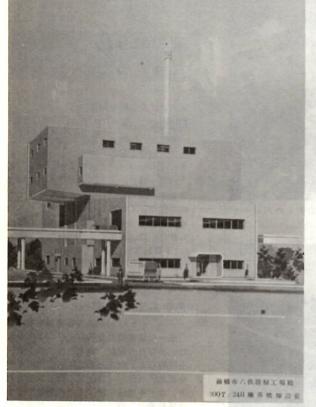

#### 清掃工場の新設に着手

人口の増加と市民生活の向上につれ、ゴミ処理はます ます重要な、それだけにむずかしい仕事になっています。 前橋市の1日のゴミ排出量は、約140トン。現在の焼却炉 では昼夜交替で作業を行なっても、もう飽和状態になっ ています。

そこで、市では1日300トンのゴミ処理を可能にする 新しい焼却炉の建設に着手、六供町に4億5千万円の工 費で46年度当初完成を目標に、ことしから工事をすすめ ています。なお、44年11月から新たに上新田・東片貝・ 小屋原・大利根第2団地を、45年1月から下細井町をゴ ミ収集区域に加え、全市のゴミ収集率は84.5%となって います。