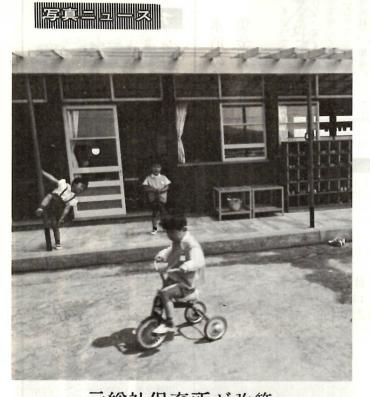

## (3) 第453号 (第3種郵便物認可)

総社=桃井線まで、幅員二十メー

トル延長三・

六九三メートルにおよぶもので、市の街周環状

大友西通り線開通

元総社保育所が改築 元総社保育所が改築され、5月8日竣工式が行なわれました。木造1階 建て421.49平方メートルで、敷地拡張を含めて改築費は約1.300万円。

90人のよい子たちも、新しい保育室で元気にはしゃぎまわっています。

大室小にプール