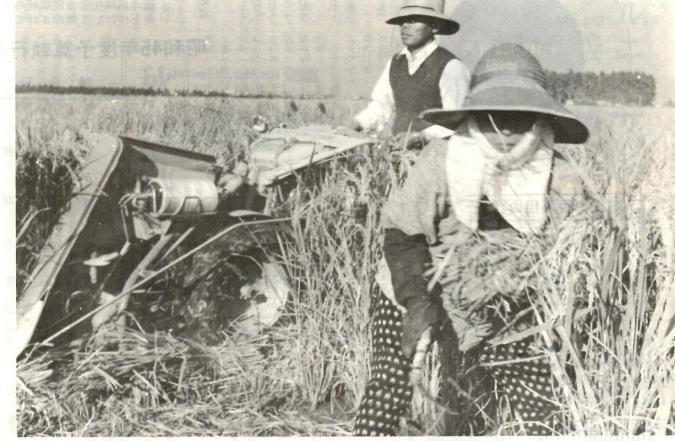

## 収穫の秋 稲刈りはじまる

晴れ渡った空、さわやかな空気の なかに、さくさくと鎌の音がひびく ……。郊外の田んぼで稲刈りがはじ まっています。

ことしの米作は1割減反とかいわ れ、あちこちに休耕田もみられます が、全国的には平年作を上回って、 皮肉にもかなりの\*豊作=とのこと。 本市でも、去る20日市内一円の

稲の"検見"を行ないましたが、平年 作をやや上回った。豊作。が予想され ています。

ともあれ、農家ではこれから本格 的な「収穫の秋」を迎えようとしてい ます。(朝倉町地内で)