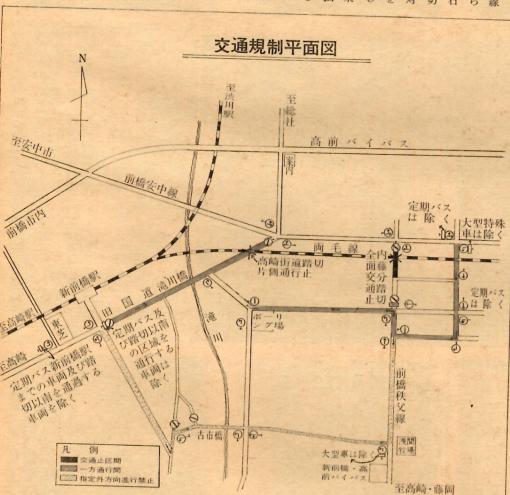

## 鉄両毛線石倉踏切と道路 疆

## 交通規制にご注意

を了承いただきよろしくご協力 ので、地域居住の皆さんはじめ **連路を利用される大勢のかたに** こ迷惑をかけますが、この趣旨 規制を行なうことになりました

踏切=同四十六年二月十五日か ら三月三十日まで。 □交通止期間 ①内藤分踏切道 一月二十八日まで。②高崎街道 昭和四十六年一月二十日から

のためやむを得ず次の期間交通 ことになりました。 幅整備し、交通の安全をはかる としてこの二か所の踏切道を拡 たので、このたび交通安全対策 拡幅整備する必要が高まりまし して、狭く危険となり、これを 道は、激増する自動車交通に対 倉線)と交差する高崎街道踏切 びに旧国道(現在県道上佐野石 が交差する、内藤分踏切道なら つきましては、この工事実施 県道前橋秩父線と国鉄両毛線