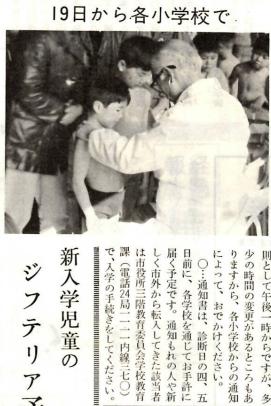

# 新入学児童の ア予防接種

ジフテリ

追加

防接種(第3期)』は、すでに各 児童を対象とした『ジフテリア子 れのお子さんを対象に、次のとお り追加接種を行ないます。この機 地区で終了していますが、接種も ことし四月、小学校へ入学する

対象者 ら40年4月1日までの出生者) 学する児童 (昭和39年4月2日か 昭和四十六年四月、小学校へ入

会に、もれなく接種を受けてくだ 3時30分まで。 □実施日と会場 □注意事項=①予防接種を受ける 1月28日 (木) =午後2時から 桃井小学校。

償却資産の 1月31日までです

用紙は、すでに該当のみなさんに 期限は一月三十一日までです。 ら中告される人は、一月一日現在 お配りしてありますが、この提出 告することになっています。申告 税法の定めで固定資産税が課税さ れますが、この資産は所有者が申 ①あたらしく昭和四十六年度か 償却資産をお持ちの人は、地方 □申告の対象となる資産の種類 増減がなかった場合も、その旨 にお書きください。③税理士さん(増減なしというように)申告書 さい。なお、この期間内に資産の なく、もう一度ご連絡を。 に申告を依頼している人もお忘れ 少した資産について申告してくだ 月一日までの間に、増加または減 四十五年一月二日から四十六年一

舗装道路面、打込井戸、塔、水槽 ③母子手帳を必ず持参ください。 煙突、門塀、ネオン塔、その他土 の有無を調べておいてください。 日、体温測定をするなどして異常 を提出していただきますから、当 んの健康状態について"質問票" してください②接種前に子どもさ 子どもさんには必ず保護者が同行 ①構築物(軌道、橋、さん橋、 どうぞ。

脚気の病気がある ④ひきつけを起 腎臓、肝臓に病気がある③糖尿病ん。①熱がある②心臓(血管系) □接種ができない人 したことがある⑤じんましんを起 が、次のいずれかに該当したり疑当日会場で問診、予診をします いのある場合は接種をいたしませ 遅れて四月になることもあり

症状があるときは、お早く医師の うと、けいれん、そのほか異常な とがあります。しかし、高熱、 痛んだり軽い発熱などがおきるこ 入浴や激しい運動はさけること③ ろをよくもんでください②当日、 をすることを不適当と認めたものわるい®そのほか医師が予防接種 別の症状を起こす⑥病後で衰弱しり、牛乳や薬を飲んだりすると特 ときには接種部分が赤くはれたり にあたりやすい。肉、魚を食べたしたり、ものにかぶれたり、食物 接種後の注意 ①接種したとこ いる⑦いちじるしく栄養状態が