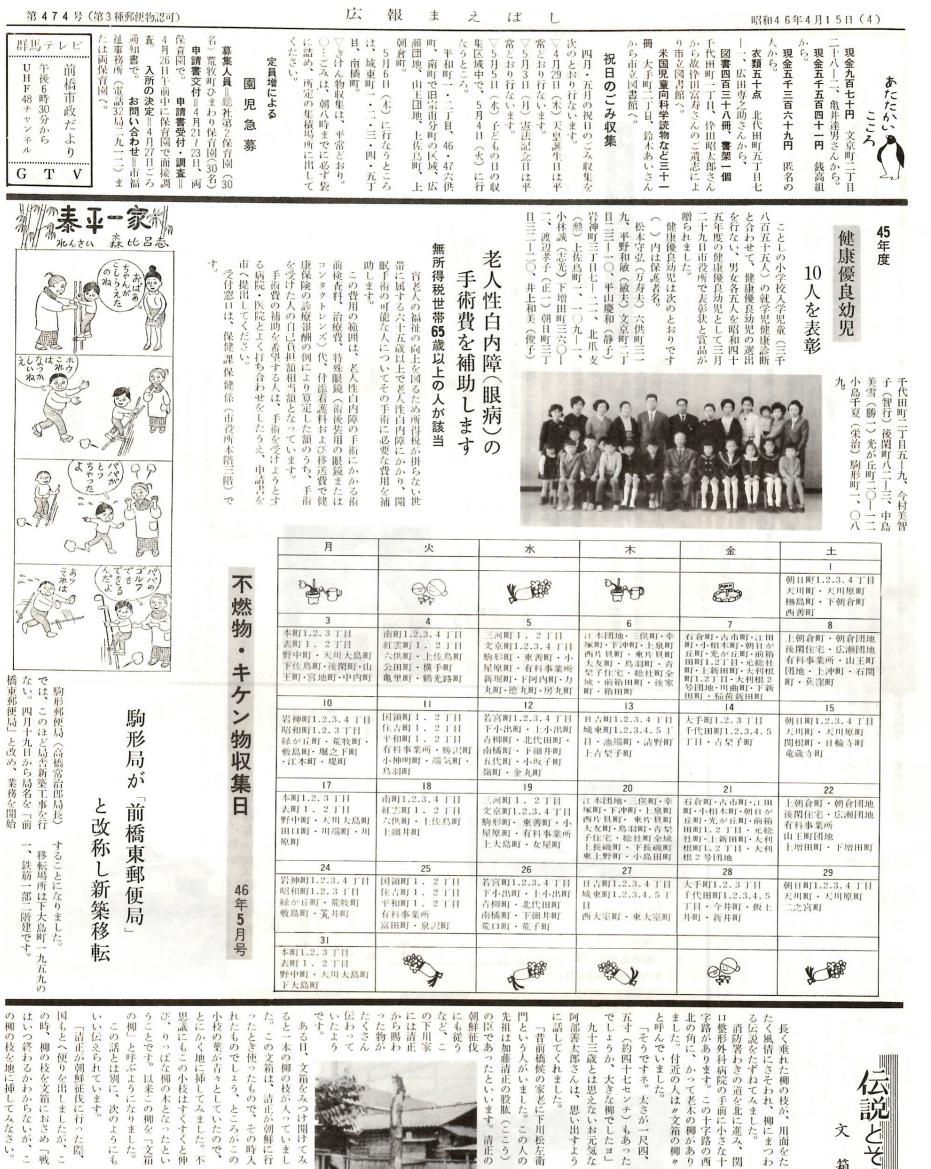

ある日、文箱をみつけ開け

先祖は加藤清正の股肱(ここ 門という人がいました。この でしょうか、大きな柳でしたヨ」 五寸(約四十七センチ)もあ と呼んでいました。 の臣であったといいます。清 北の角に、かって老木の柳があり 字路があります。この十字路の西 てください」としるされてあった に話してくれました。 阿部善太郎さんは、思い出すよう ました。付近の人は〃文箱の柳〃 ロ整形外科病院の手前に小さな十 る伝説をたずねてみました。 たく風情にさそわれ、柳にま 九十三歳とは思えないお元気な 長く垂れた柳の枝が、 消防署わきの道を北に進み、 「そうですネ。太さが一尺四、 「昔前橋候の家老に下川松左衛 文 っをわた 正の 3 人の った 関 この地に挿しました。 越城主だった松平氏は、その枝を 重され、これを伝え聞いた当時川 といわれています。 さっそくこの ることとなれば、そのときこそ凱 もしこの枝から芽が出、葉がしげ め、前橋域の完成のお祝いとして これもみごとに育ちました。 わけてもらい城内に挿しました。 できたということです。 小枝は地に挿されましたが、りっ たなくこの地の土となったと思っ かし枯れることがあれば、武運つ 旋(がいせん)の日でしょう。 にともない文箱に三本の枝をおさ ばに育ち、清正も無事帰ることが それ以来この柳は、すっかり珍 やがて松平氏は前橋域主となる 0 (千代田町一丁目) (49) その一本 沢氏は、 あった深 をもらい の屋敷内 うけ自分 重臣で

に挿しま

た。 歳

た。 とい この に行 まし てみ 不

> ったということでした。 こうした伝説を秘めた柳の古木

と伸なってしまいました。 もよる年なみと暴風雨によって、

がありました。 し絵としてその姿をみるばかりと いつしか枯れ果て、前橋繁昌記と いう明治二十四年ごろの本に、さ 当時この一角には桐華精糸会社

人たちからも忘れ去られようとし まではありません、と同時に世の よって二代日文箱の柳が植えられ ましたが、残念ながらこの柳もい

その後、これを惜しむ人たちに

ています。 〔写真は、前橋繁昌記にその 面影

「戦

5

13

を伝える文箱の柳〕