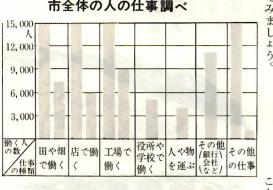

道の両側には、銀行や会社のビルディング

ら、にぎやかなところだったようです。 る通りは、買いものをする人たちでにぎやか 多かったところです。 がならんでいます。むかし、ここは、問屋が いものができます。このあたりは、むかしか です。ここは、車が通らないので安心して買 側に、店がならんでいます。アーケードのあ 坂をくだると、商店街です。せまい道の両

前橋 人びと

学校では、田や畑のしごとをして やしごとが、いろいろとちがうこ むところによって人びとのくらし いる人が、つとめにいく人より 多く、反対に農村地帯の下川淵小 とに気づくでしょう。 も、ずっと多くなっています。 社などではたらく人が、 しごとしらべでは、役所や学校、会 市街地の岩神小学校の家の人の しごと いちばん

べてみましょう。 しごとをしている人が多いかしら それでは、 市全体では、どんな

> とをする人です。これは、市に、 いちばん多いの が、工場の

> > ・上信越の山々に

囲まれ、やや

市の気候は、北西に連らなる赤

気候

のしごとが、だんだんへっていくのしごとがさかんになり、田や畑 くなっています。 ふえ、田や畑ではたらく人が少な 店のしごとをする人が、たいへんべると、工場ではたらく人と、商 はたらく人が多いからです。そのたくさんの工場があって、ここで たくさんいます。 つぎは、田や畑のしごとをする人 です。商店のしごとをする人も、 これを、十年前のようすとくら このことから、前橋市は、

### 市全体の人の仕事調べ