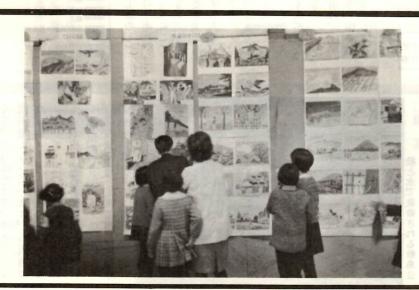

# 第 7 回 絵画展

町内の子ども会育成会を 通じて募集した子ども会員 の力作 1,000点が展示され ます。みなさんのご鑑賞を お待ちしています。

12/4 · 5 午後 3 時 (土) (日)

中央公民館別館

**主催** 前橋市子ども会育成 団体連絡協議会

でいる地域社会の生活が、どんな自然環境を基盤とし、どんな歴史的背景をもって営まれているか、 と同時に、みんなが市の一員としての意識を育て、先人の業績について考える態度や地域の発展を願 小学校三年生の社会科副読本に「わたしたちの前橋」がつくられています。これは、私たちの住ん 特に人びとがどんな組織的な活動を通して生活の向上や地域の発展に努力しているかを知る