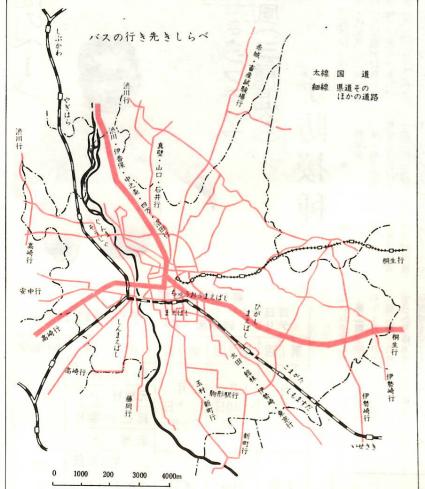

前橋市には、高崎=前橋バー、高崎=前橋バー

イパスの前橋警察署のところを北

にはいったところに、

問屋町があ

問屋町 商店では、店で売るしな

はげしくなってき の中では、交通が あつからものもふ たため、道路がせ いろと支障がでて せまくなり、いろ えて、倉庫なども まくなり、また、 よそ六十軒ほどあ にぎやかなまち

区のある新前橋駅や群馬総社駅

駒形駅もあり

また、

上毛電

前橋駅のほか、電車

業の発展には、交通のはたらきが

人びとのくらし、

わけても商工

たいせつです。

東片貝町にある生鮮食料品センターではい