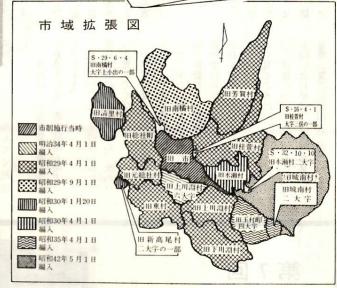

れています。こ かいに小川が流 です。丘とのさ とはちがってい きさがふぞろい なっていて、大 ます。北のほう からだんだんに

群馬県面積の二・三パーセントを ぎませんでしたが、七次にわたる 制施行当時七・七一平方キロにす 占めています。明治二十五年の市 昭和四十二年五月城南村を合併 一四七・三九平方キロとなり

ころを利用して

谷間のひくいと

(県庁前通り) 高いビルの建ち並ぶ市街地の中心。