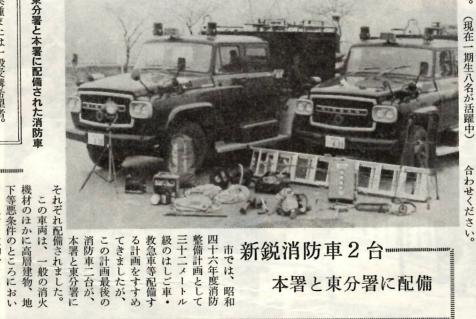

東分署と本署に配備された消防車

高発泡消火装置、エンジン 空気呼吸器、ガス測定器、 害の軽減に活躍が期待され 救助用ロープ等を装置して ても人命を救助できるよう います。 今後隊員の訓練と合せて

救急車等配備す 四十六年度消防 整備計画として 新鋭消防車2台 ニナニーメー 市では、 署 と東分署に配備 ŀ 昭和

N

安全器を切り、室内の火気を消し

たら、ボンベの弁をしめ、電気の いましょう。四ガス漏れに気づい