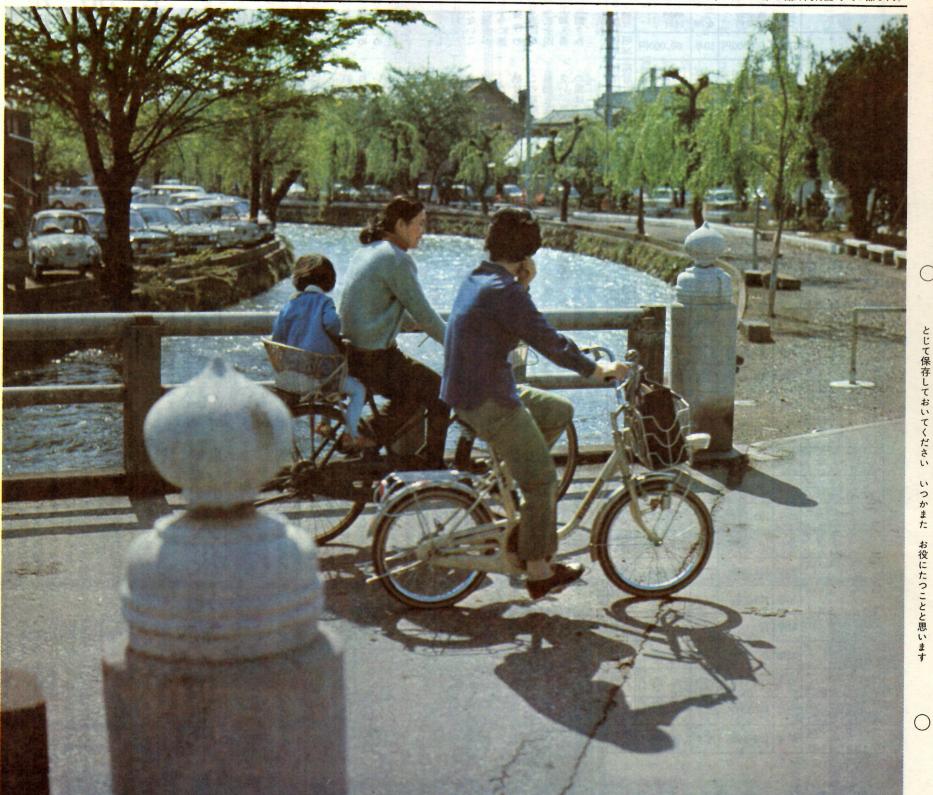

500号

0

とじて保存しておいてください

いつかまた

お役にたつことと思います

5 0 0 号 発行・前橋市役所/編集・総務部秘書課/毎月1日・15日/昭和35年7月14日第3種郵便物認可(1部9円)

新緑もまぶしい広瀬のほとり、「雷神橋」付近で

いきたいものである。

**らかって今日の流れを獲得した先祖に対するあるばかりでなく、血と汗の辛苦と因難にう** 川にそって両岸に百七十本の柳がはなやぐの いくことは、市民一人一人の大きな義務でこの川を大切にまもり、美しく後世に伝え 、二つの春を過ごした。 ことしで没後三十年を迎える萩原朔太郎が 前橋の五月の風物詩でもある。 。雷神橋から久留万橋までの広瀬いかの青嵐になびくとすっかりたくじめ、柔らかい若芽をつけた柳の でなく、血と汗の辛苦と因難にう いつまでも、市民の心をうつすこ