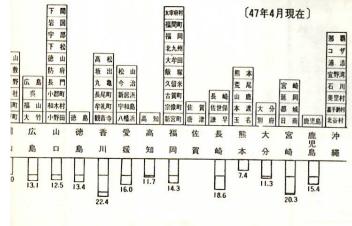

| 下水道促進デー                                      | 「下水道促進デー」は、国・都道府県<br>水道保進世論。を盛り上げる「市民運動<br>水道保進世論。を盛り上げる「市民運動<br>水道保進世論。を盛り上げる「市民運動<br>水道者及率にくらべ、あまりにも低く、<br>水道者及率にくらべ、あまりにも低く、<br>水道者及率にくらべ、あまりにも低く、<br>水道者及率にくらべ、あまりにも近ち遅<br>しています。このような事態を一<br>次下水道整備計画』(昭和4年~50年度<br>本市では、昭和二十七年に下水道事業<br>あたる五五五・四ヘクタールの事業を施<br>に完成する計画をたて、事業をすすめて<br>本処理施設の増設工事を行ない、ことし<br>旧施設の二倍、一日四万トンの処理能力<br>千人に増加しました。今後の計画では、<br>一<br>行人に増加しました。今後の計画では、<br>でなお、市では"下水道促進デー"の行<br>なお、市では"下水道促進デー"の行                                                                 |
|----------------------------------------------|------------------------------------------------------------------------------------------------------------------------------------------------------------------------------------------------------------------------------------------------------------------------------------------------------------------------------------------------------------------------------------------------------------------------------------------------------------------------------------------------|
|                                              | ・市町村・地域住民が一致協力して、水質汚濁などを解消し、健康で快適な生活を約束する"下・市町村・地域住民が一致協力して、水質汚濁などを解消し、健康で快適な生活を約束する"下へにように大切な下水道の普及率は、わずか24パーセントで、電気冷蔵庫91パーセント、水道3000000000000000000000000000000000000                                                                                                                                                                                                                                                                                                                        |
| 字都宮 3 字都宮 3 アメ 西ド 3 ホ アメ 西ド 44 (下水道利用人口) カ - | 普及率       諸外国の下水道普及率         10       20       30       40       50       60       70       80       90       100%         マダ       90       90       90       90       90       90       90         カ       68       68       90       90       90       90       90         オ       7       63       63       90       90       90       90         オ       59       55       (       丁水道利用人口       総       中)       (         本       124%       10       (       1       1       1       1 |