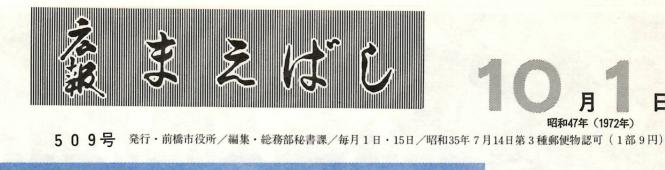

料の渡しを渡り、伊勢崎、境、平下大島、駒形を通り、利根川の五街道\* ―。この街道は、天川大島

落してくれていましたが、昭和二

**士三年九月のアイオン台風、四十** 年九月の二十六号台風などで多

↑数年ほど前には、百四十本もあ って、道ゆく人びとに縁濃い影を

**派なのがたくさんあって、昔の並** たよ。車も通らないしね。松も立

木がなつかしいですね」と話して います。また、この並木の下で古

0

代のとき通ったといわれる"江戸

○…昔、前橋藩の殿様が参勤交

0

E

天川の 松並木

いま残るのは五十三本

のが、天川の松並木。言い伝えで 戸街道の名ごりとして、今も残る へ出たといわれます。この、旧江塚、中瀬(埼玉県)と行き、江戸

> 通る自動車の排気ガスや年月を経 くの松が倒れ、さらに絶え間なく

に積って、それはきれいな眺めで ね子さん(三)は「雪が降ると松 くから梨の店を出している関ロよ

て松自身の寿命で枯れるものもあ

は、この松は、前橋藩主であった

|  | から風に強い木といわれます。浜てみると、多くの松が西北に傾いてみると、多くの松が西北に傾いています。松は昔 |
|--|-------------------------------------------------------|
|  |                                                       |