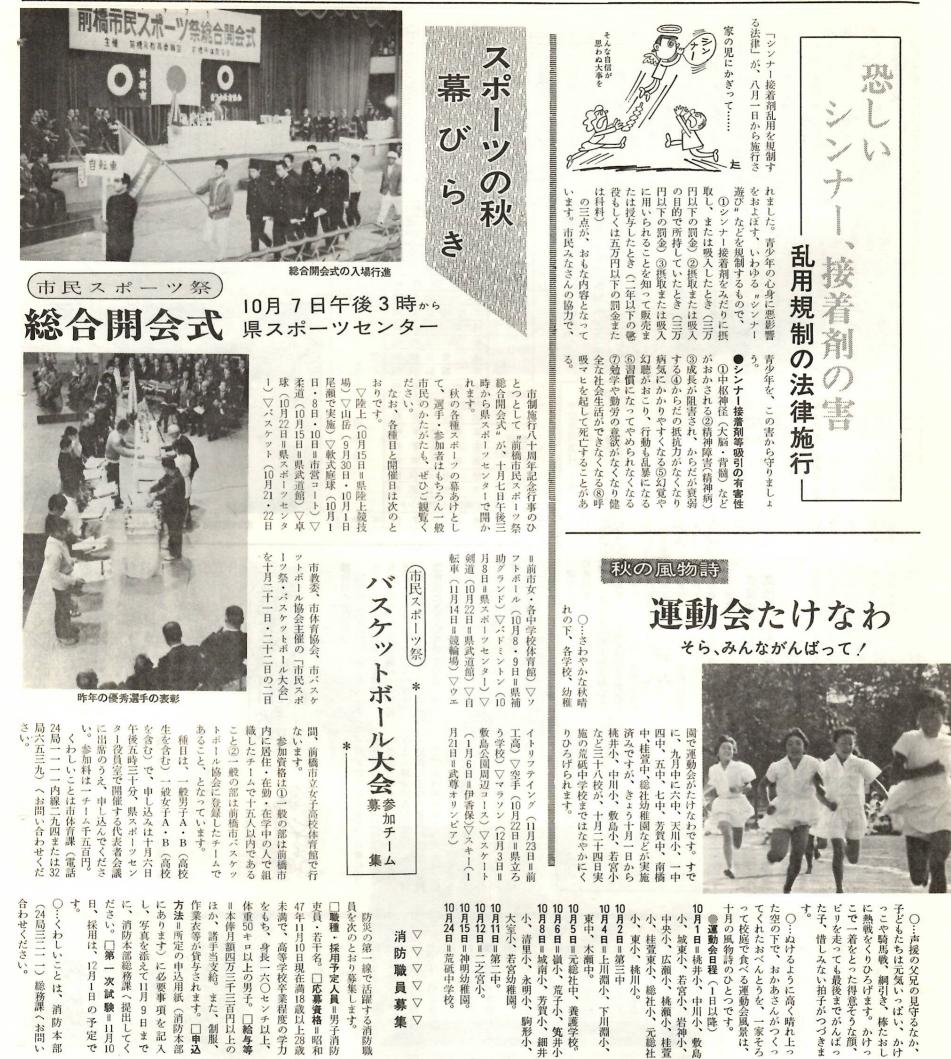

き

華龍太鼓を練習する人たち

ます。

昭和42年の市政展

後六時から県民会館大ホールで、 賛番組として、十月七日(土) 市制施行八十周年記念NHK協 7日県民会館 午

ラジオ・リサ

NHK協賛番組

ラジオ・リサイタル