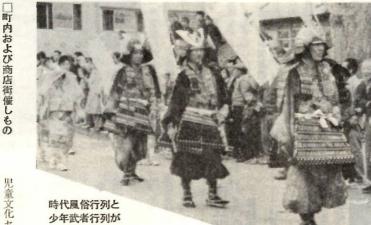

美しく飾りつけられた装飾車によ あでやかな芸妓踊りや八木節パレ 選ばれたミス職場の華パレード、 る仮装広告パレード、各職場から さらに、前橋カーニバルとして

竜太鼓=が、にぎやかにパレード "みこしと山車祭り" ことしから新しく登場した、 ドが続きます。 と前橋 "華

者行列が"郷土時代まつり"(十偉人たちの時代風俗行列と少年武し、さらに前橋発展史上にのこる 五日のみ)として、市中を歩きま

商交会(二丁目)。▽本山車と子