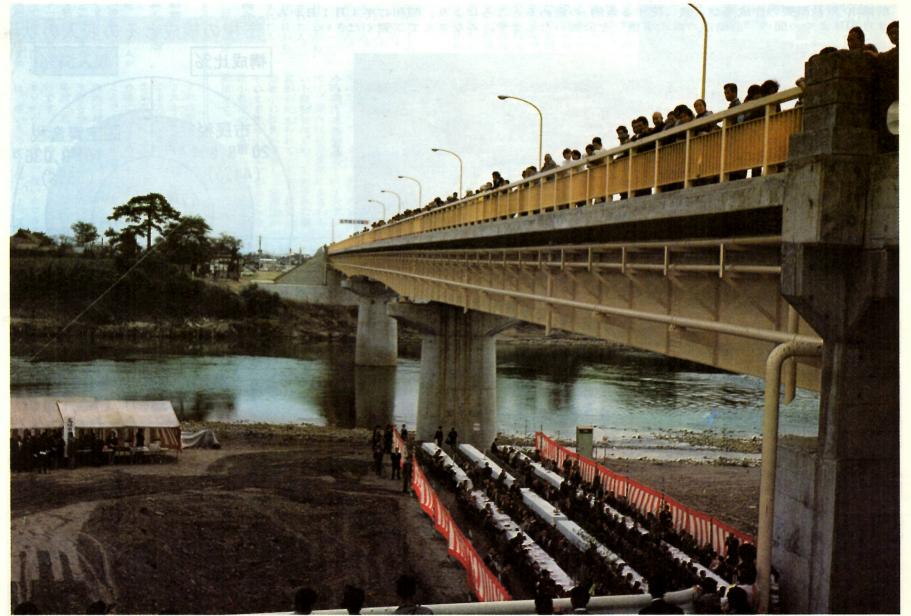

市の南部に大動

昭和47年(1972年)

5 | 号 発行・前橋市役所/編集・総務部秘書課/毎月1日・15日/昭和35年7月14日第3種郵便物認可(1部9円)

開通した昭和大橋の高崎側から前橋方面を見たところ。クリーム色のサイン曲 線をえがいた橋が水の色にマッチして美しい。開通式典の行なわれた川原や橋 上に開通を喜ぶ人たちがいっぱいです。(10月17日開通式当日写す)

地元の人たちや関係者の喜びにつつまれて10月17日行なわれた開通式。

## 昭和 消えた 田

月十七日多くの関係者や地元の人・院成、九月の仮開通式に続いて十四院成、九月の仮開通式に続いて十四院成、九月の仮開通式に続いて十四によい間、利根川によってへい

橋の長さは二百五メー は、 

れて開通式が たが、明治十六年、現在の前橋市 対岸に渡るのに不便をしていまし

川には橋がなく、付近の人たちは するものと期待されています。 〇…ところで、この辺りの利根

として、地域の発展に大きく寄与色調が使われたスマートな近代橋の色にマッチするクリーム系統のの様にマッチするクリーム系統のを決がいています。利根川の水 三径間連続鋼箱げた、下の部分が います。橋の構造は、上の部分が車道二車線、両側に歩道がついてトル、幅員九・七五メートルで、 ニューマチックケーソン基礎方式