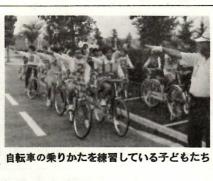

広瀬小 学校

瀬団地のなかにつくられた学校。天川の松並木の西南、大きな広

広瀬小メモ メートル□ 学級数19 □児童数790人 □職員数26人

日

□自転車の安全な乗りかた検定

正しい交通法規をおぼえ、

安全

細井小・大室小・第二中学校で

日まで各幼稚園で願書をお渡しい 合は、抽せんと身体検査を行ない かんたんな面接、定員をこえた場 ください。面接を11月24日に行な に、希望する幼稚園へ申し込んで **うえ、11月13日から18日までの間** たしますから、必要事項を記入の 十八年度の入園児を募集します。 予定です。 ます。入園者の発表は11月30日の いますが、希望者が少ない場合は 入園希望の人は、11月6日から11 市立幼稚園では、次のとおり四