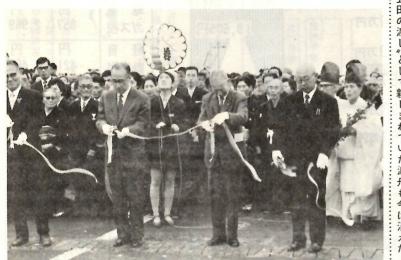

市の南部に大動

昭和47年(1972年)

5 | 号 発行・前橋市役所/編集・総務部秘書課/毎月1日・15日/昭和35年7月14日第3種郵便物認可(1部9円)

開通した昭和大橋の高崎側から前橋方面を見たところ。クリーム色のサイン曲 線をえがいた橋が水の色にマッチして美しい。開通式典の行なわれた川原や橋 上に開通を喜ぶ人たちがいっぱいです。(10月17日開通式当日写す)

地元の人たちや関係者の喜びにつつまれて10月17日行なわれた開通式。

## 昭和 消えた 田

月十七日多くの関係者や地元の人・院成、九月の仮開通式に続いて十四院成、九月の仮開通式に続いて十四院成、九月の仮開通式に続いて十四によい間、利根川によってへい

橋の長さは二百五メー は、 

れて開通式が たが、明治十六年、現在の前橋市 対岸に渡るのに不便をしていまし

川には橋がなく、付近の人たちは するものと期待されています。 〇…ところで、この辺りの利根

として、地域の発展に大きく寄与色調が使われたスマートな近代橋の色にマッチするクリーム系統のの様にマッチするクリーム系統のを決がいています。利根川の水 三径間連続鋼箱げた、下の部分が います。橋の構造は、上の部分が車道二車線、両側に歩道がついてトル、幅員九・七五メートルで、 ニューマチックケーソン基礎方式