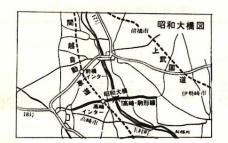

市の南部に大動

昭和47年(1972年)

5 | 号 発行・前橋市役所/編集・総務部秘書課/毎月1日・15日/昭和35年7月14日第3種郵便物認可(1部9円)

開通した昭和大橋の高崎側から前橋方面を見たところ。クリーム色のサイン曲 線をえがいた橋が水の色にマッチして美しい。開通式典の行なわれた川原や橋 上に開通を喜ぶ人たちがいっぱいです。(10月17日開通式当日写す)

地元の人たちや関係者の喜びにつつまれて10月17日行なわれた開通式。

## 昭和 消えた 田

月十七日多くの関係者や地元の人・院成、九月の仮開通式に続いて十四院成、九月の仮開通式に続いて十四院成、九月の仮開通式に続いて十四によい間、利根川によってへい

橋の長さは二百五メー は、 

れて開通式が たが、明治十六年、現在の前橋市 対岸に渡るのに不便をしていまし

川には橋がなく、付近の人たちは するものと期待されています。 〇…ところで、この辺りの利根

として、地域の発展に大きく寄与色調が使われたスマートな近代橋の色にマッチするクリーム系統のの様にマッチするクリーム系統のを決がいています。利根川の水 三径間連続鋼箱げた、下の部分が います。橋の構造は、上の部分が車道二車線、両側に歩道がついてトル、幅員九・七五メートルで、 ニューマチックケーソン基礎方式