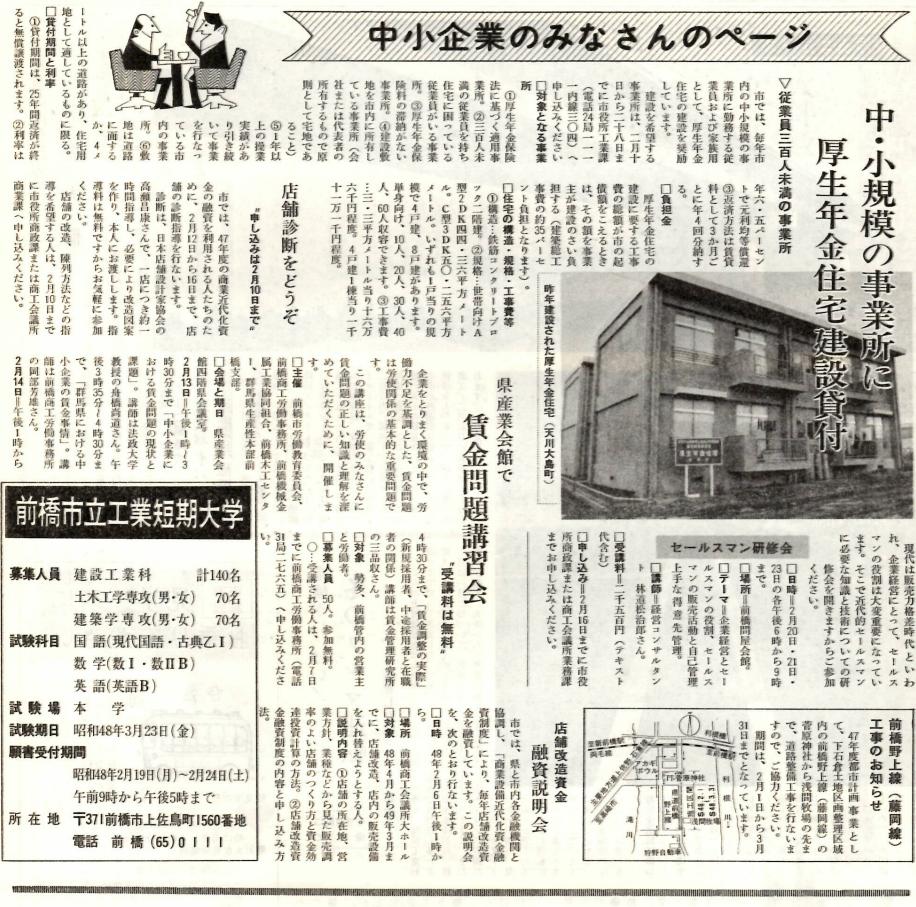

□ 市 勢 の 概 要 □ ▽人口 241,811人(男117,558人、女124,253 人) ▽世帯数 70,188 ▽面積 147,39平方 キロメートル ▽市制施行 明治 25 年 4 月 1 日 (81年目) ▽位置・地勢 東経139度 4 分 北緯36度23分 ▽海抜 最高金丸町630メート ル 最低下阿内町72.5メートル ▽東西18キロ メートル、南北 19.3 キロメートル 市制施行 当時の19倍の面積。