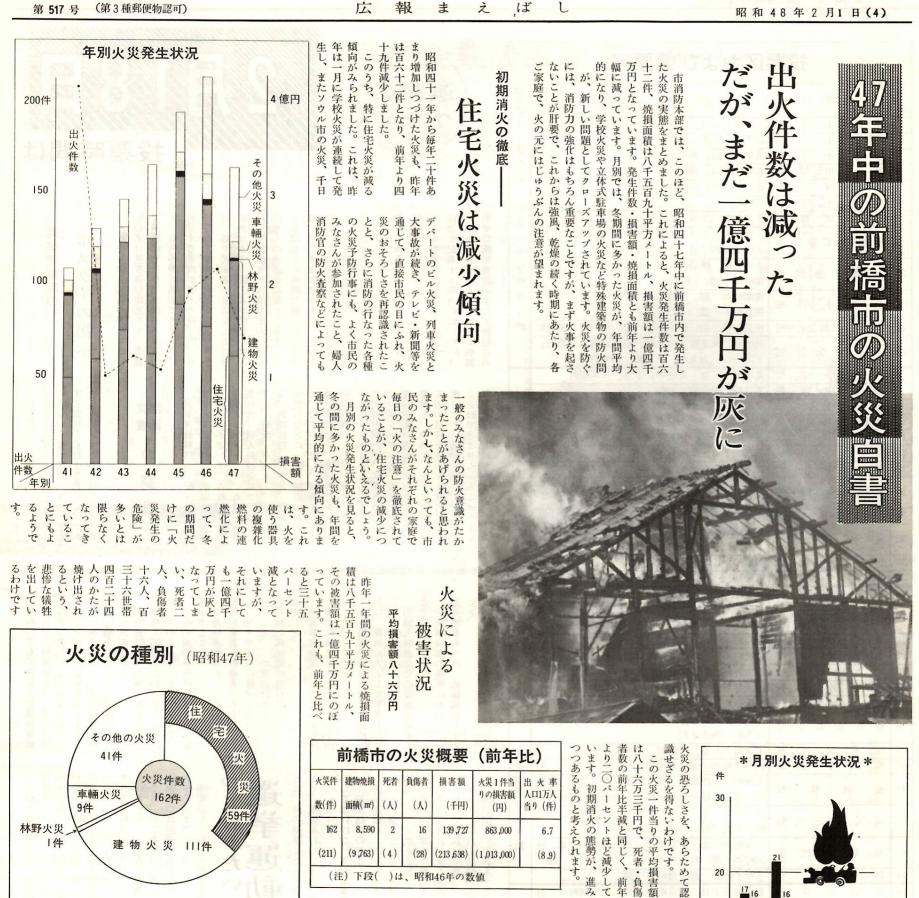

| -         |



車輛火災 162件 9件 59作 林野火災 1件 建物火災 111件



数(件)

162

(211)

(人)

2

(4)

1

t

面積(m<sup>2</sup>

8,590

(9,763)

(注)下段(

(人)

16

(28)

)は、昭和46年の数値

(千円)

139,727

(213,638)

(円)

863,000

1,013,000)

当り (件)

6.7

(8.9)

あらためて認

火

災

原

因

風呂釜の順で多い

冬危

(\*0.

20

10

件数 I 2 3 4 5 6 7 8 9 10 II I2 月月月月月月月月月月月月月 月别 政を を得 等の 示し の種 ます に力 もと を示 した ぞれ 消

火事の(たき火 固定的になっていましたが、それ どもの火遊びが、例年三位以内に 出火原因では、 の暖房 つけ放し る特殊建築物の防災問題を提 をつくしていくことにしてい 防本部では、これらの統計を 火災も減少する、という事実 ました。 すすめ、出火防止と被害減少 て、さらにキメ細かい予防行 一位、九位と順位が変わりま たものと思われます。 お互いに注意すれば、これ - 8-8 P 市民のみなさんのご協力 こう ぱ 17 石油風呂釜、 一度たしかめに 残い 子 慣れた火に新たな注意 みんなで気をつけて、 統一標語 火災を起さないように。



ば ż 報 ま

急ブレー

キを

**《**会場

中央公民館



\*作品募集\*



9時から午後5時ま

で、中央公民館へ。

(1日限り)

\*市民展についてのくわしいお問い合わせは中央公民館(電話31局5721)へねがいます。

画 ・ 彫 塑 工 芸

美術・日本画・洋

(前橋市立養護学校生徒会)







| (7)第