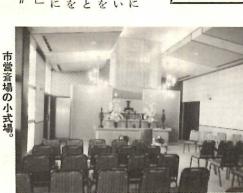

### 市営斎場が完成 47 年 4

月 1 日

年四月一日オープンした"市営済天川大島地内、東部バイパスわ など、全館冷暖房が完備され、 広い回廊、十基の焼却炉、 上費は二億四千三百万円。 五十メートルの大煙突、 明るく 葬祭場 集会室 総

として生まれかえらせたもの。 という趣旨を生かし「総合斎場 開設、昭和四年に改築された古い 連想しがちな場所を厳粛なうちに 経て老朽化したものを「火葬場と もので、以来四十一年間の風雪を も清潔で明るさをもった施設に いうややもすると暗いイメージを 従来の火葬場は明治二十七年に

50メートルの大煙突。広く明るい回廊が印象的な市営斎場。

日=市民水泳大会。ユネスコ子ど 5日) 3日=市の人口24万人となる。広瀬コミニユティセンター落成。5日=空爆犠牲者慰霊祭。6

8

月

料理実習室、体育室、図書室など 娯楽室、相談室、集会室、和室、 建て千三百五十三平方メートル。 したもの。鉄筋コンクリート三階 の施設として、六月二十四日開館 暇を各種の娯楽設備で楽しく過ご働く青少年が、仕事の休みや余 を備え、総工費は七千七百万円。 明日の仕事の意欲を養うため