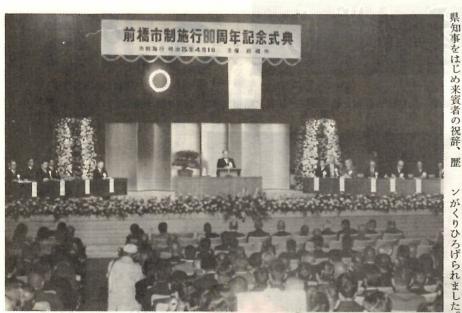

過去・現在・未来へと、躍進す

百貨店六階催場でひらかれた「前

としよりまで、生きた社会科勉強 にぎわいました。子どもから、 橋市政展」は、二万人の入場者で

お

10月1日、県民会館ホールでの市制施行80周年記念式典。

## 市制施行80周年 記念式典を挙行

初打ちなど、多彩なアトラクショ 午後からは郷土芸能・華竜太鼓の 政功労者の表彰を中心とした式典 代市長の顕彰、 ンがくりひろげられました。

行なわれた前橋市制施行八十周年

ルに、二千人の参会者を集めて

新装の県民会館大ホ

記念式典。午前中は、自治大臣・

四百五十六人の市 10月1日

6日間延べ2万人の入場者でにぎわった市政展会場。