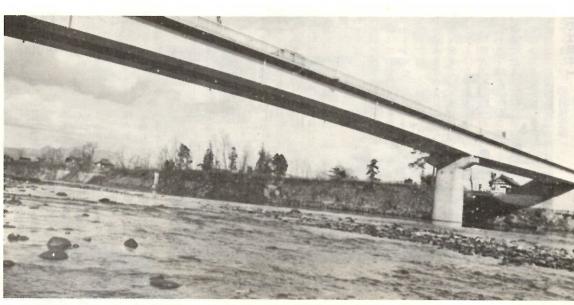

2つの橋かかる

昭和大橋 • 中央大橋

億八千九百万円、長さ二百五メー た。昭和四十四年着工、総工費五 利根西部と市の中心街を最短距 一車線、両側に歩道がついていま をえがく近代橋です。 つまれて開通式が行なわれまし 地元の人たちや関係者の喜びに ル、幅員九・五メートル、車道 利根川の水の色にマッチした ーム色の橋が美しいサイン曲

\*

昭和四十四年着工、 五年間をついやし、ことし三 工費十八億

に御初橋、榛名橋などです。

られていた公田町と高崎市萩原町 長い間、利根川によってへだて●市の南部に大動脈―昭和大橋 を結ぶ昭和大橋が完成、十月十七 橋」が、 脈として、文字どおり「中央大 十九メートルという長さで、利根 利根の水に映えています。大渡橋 を飾るのも、もう間もなくです。 川西部と市の中心街をつなぐ大動 より六十四メートルも長い五百八 ルト・ブルーに化粧された橋桁が 月末完成予定の中央大橋は、 "新しい時代"の幕あけ