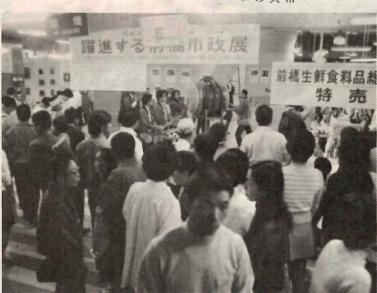

5月8日~5月15日

一~四丁目。

ことしも春の大そうじの季節が

市政展ひらく

別演奏などにも盛んな拍手がとん まれた華竜太鼓や消防音楽隊の特 ができたと好評で、会場へ持ち込 10月10~15日

日から十五日までの六日間、前三

に見ていただき、理解を深めてい や展示物で多くの市民のみなさん る『前橋の姿』を、各種のパネル

という目的で、十月十

過去・現在・未来へと、躍進す

百貨店六階催場でひらかれた「前

としよりまで、生きた社会科勉強 にぎわいました。子どもから、 橋市政展」は、二万人の入場者で

お

10月1日、県民会館ホールでの市制施行80周年記念式典。