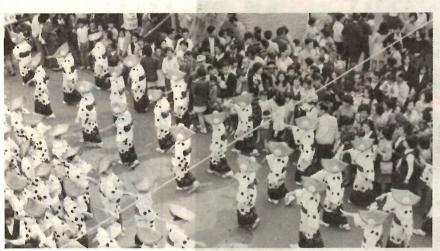

### 前橋まつり 万人の人出 4 5

3,000人の参加者で、市内繁華街を埋めつくした民謡流し。

月

めた延べ四十五万人の見物客の喝釆をあびていました。 増して多彩な催しが行なわれ、十三日夕から前夜祭の祭 た。また、ことしから郷土時代行列が初登場、沿道を埋 りふれ太鼓の市中行進にはじまり、十四・十五日には三 はなやかにくりひげられた前橋まつりー。 ことしは、特に市制施行80周年記念として、例年にも ド、山車祭りや広告パレードなどが市中を行進しまし 人の民謡流し、小中高生や消防音楽隊の鼓笛吹奏パレ 十月十四日・十五日の両日、市内を祭り一色に染めて