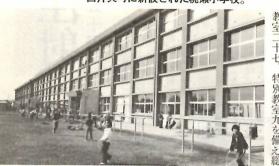

### 写真で見る・市政-

西片貝町に新設された桃瀬小学校。

六供町へ新築移転した城南小学校。

た。新校舎は鉄筋三階建て、普通 丁目から六供町へ新築移転しまし 教室二十七、特別教室九を備え総 前橋駅南口の区画整理事業に伴 四十七年四月城南小が南町三

めての四階建て校舎となりました で明るく勉強に励んでいます。 円、七百人の児童が、この新設校 別教室七、総工費一億四千八百万 さらに城東小学校の第二期工事 小学校で市内はじ