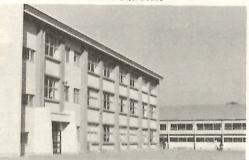

### 写真で見る・市政-

西片貝町に新設された桃瀬小学校。

六供町へ新築移転した城南小学校。

た。新校舎は鉄筋三階建て、普通 丁目から六供町へ新築移転しまし 教室二十七、特別教室九を備え総 前橋駅南口の区画整理事業に伴 四十七年四月城南小が南町三

めての四階建て校舎となりました で明るく勉強に励んでいます。 円、七百人の児童が、この新設校 別教室七、総工費一億四千八百万 さらに城東小学校の第二期工事 小学校で市内はじ

> 円) 荒砥中(鉄筋三階建て、普通普通教室十二、工費六千 九百万 百万円)南橋中(鉄筋三階建て、 階建て、普通教室九、工費四千四 費六千九百万円)若宮小(鉄筋三

教室九、工費五千四百万円)など

桃瀬小学校が誕生、鉄筋コンクリ **一つづいて五月には、西片貝町に工費は一億五百万円です。** 

(鉄筋四階、普通教室十二、工このほか、四十七年度中に永明

ト三階建て、普通教室二十、

間もなく完成の南橋中改築校舎。 が改築されました。