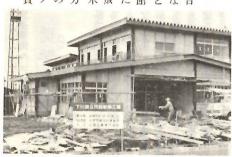

### 市営斎場が完成 47 年 4

月 1 日

年四月一日オープンした"市営済天川大島地内、東部バイパスわ など、全館冷暖房が完備され、 広い回廊、十基の焼却炉、 上費は二億四千三百万円。 五十メートルの大煙突、 明るく 葬祭場 集会室 総

として生まれかえらせたもの。 という趣旨を生かし「総合斎場 開設、昭和四年に改築された古い 連想しがちな場所を厳粛なうちに 経て老朽化したものを「火葬場と もので、以来四十一年間の風雪を も清潔で明るさをもった施設に いうややもすると暗いイメージを 従来の火葬場は明治二十七年に

50メートルの大煙突。広く明るい回廊が印象的な市営斎場。

日=市民水泳大会。ユネスコ子ど 5日) 3日=市の人口24万人となる。広瀬コミニユティセンター落成。5日=空爆犠牲者慰霊祭。6

8

月

料理実習室、体育室、図書室など 娯楽室、相談室、集会室、和室、 建て千三百五十三平方メートル。 したもの。鉄筋コンクリート三階 の施設として、六月二十四日開館 暇を各種の娯楽設備で楽しく過ご働く青少年が、仕事の休みや余 を備え、総工費は七千七百万円。 明日の仕事の意欲を養うため