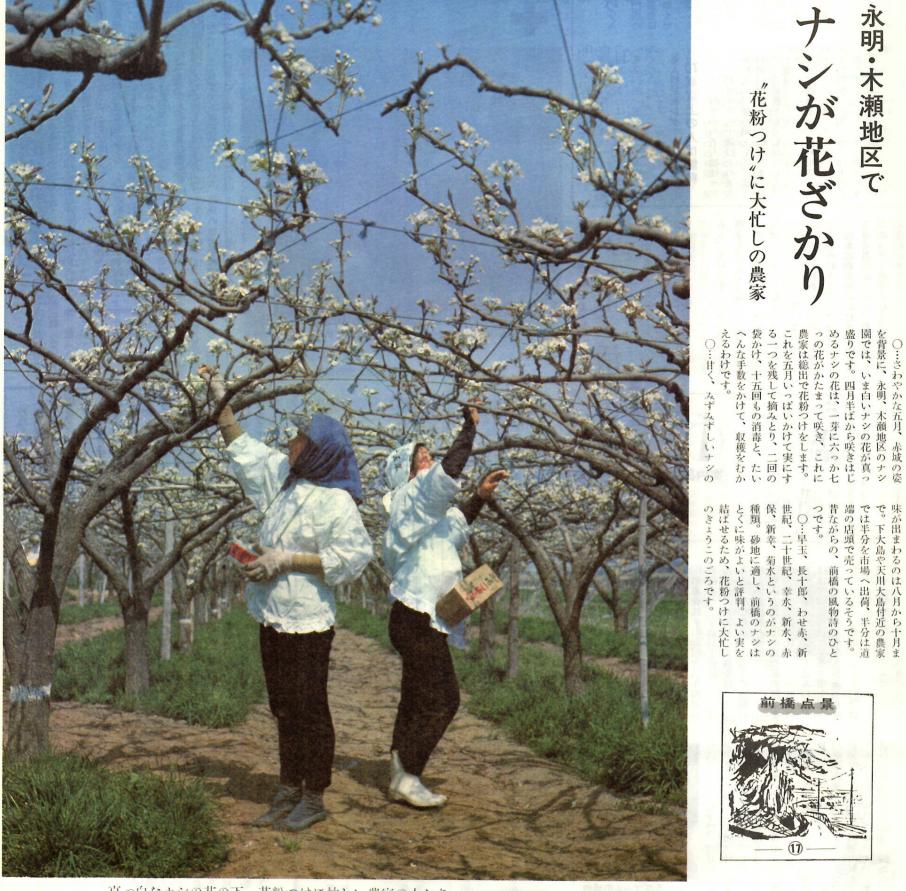

真っ白なナシの花の下、花粉つけに忙しい農家の人たち。(下大島町地内で)

| また、法人の納付される市税に<br>ついては、全額が報奨金交付の対<br>っいては、全額が報奨金交付の対<br>合、また全額が十円未満の端数が出た場<br>そ、また全額が十円未満の端数が出た場<br>た窓口において差引計算された<br>た窓口において差引計算された<br>れた窓口において差引計算された<br>意ただし、市外居住者について<br>は、納税後、領収証書を添えて収<br>は、納税後、領収証書を添えて収<br>に、納税後、領収証書を添えて収<br>でい。<br>〇…詳しくは市役所収税課納税 | 前納報奨金の<br>方円を超える場合は、その超え<br>た部分については交付された場合<br>の報奨金交付基準等が、昭和四十<br>小年度から、次のとおり改正され<br>ました。今後とも市税の完納につ<br>いて一層のご協力をお順いいたし<br>ます。<br>○・八の額に納期前に納付された場合<br>「納期前新付の報奨金交付割合=<br>納期前に納付された税額の完納につ<br>なたし、一期の税額が<br>て得た額。ただし、一期の税額が<br>本部分については交付されませ |
|-------------------------------------------------------------------------------------------------------------------------------------------------------------------------------------------------------------------------------------------------------------|-----------------------------------------------------------------------------------------------------------------------------------------------------------------------------------------------------------------------------------------------|
|                                                                                                                                                                                                                                                             |                                                                                                                                                                                                                                               |