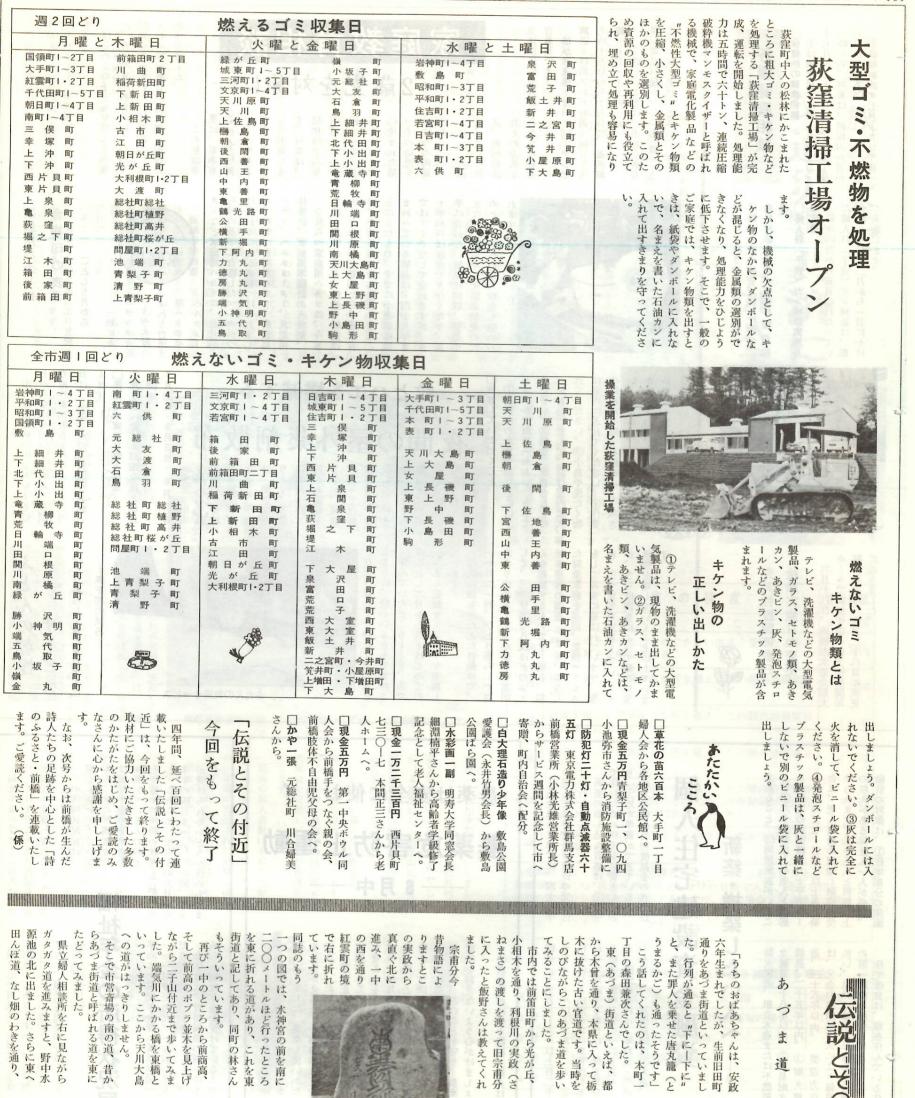

| 人の  |
| 四千三百円)に引き上げられる予                         | ゆる  |
| 富止年金より頂マームiff(見)<br>七千五百円(現行五千円)、母子     | てく  |
| 千三百円)、障害福祉年金は月額                         | 局   |
|                                         |     |
| 日ナれる予定です。                               | 沉届  |
| 十万円)に引き上げら                              |     |
| 場合、昨年度は二百五                              |     |
| 金の受給者を扶養している人の場                         | で受  |
| 十八万円)、配偶者または福祉年                         |     |
| 場合は、四十三万円(昨年度は三                         |     |
|                                         |     |
|                                         |     |
|                                         |     |
|                                         |     |

第 526 号 (第3 種郵便物認可)

広 報 ま ż ば L

昭和 48 年 6 月 15 日(8)



また高山彦九郎が通ったというこ 島の天神塚、宿ったお礼に置いた ることでしょう。 く、前橋市も永久に発展しつづけ のあづま道が、永遠に続くがごと ると伝えられています。 が市内のあづま道です。 の五日牛へと通じています。これ そして左に石山を見ながら赤堀村 すが、この橋も東橋といいます。 【写真は、あづま道と刻まれた唯 そして長磯の義経腰かけの石もあ 大薙刀(なぎなた)」 一の道しるべ】 城南支所の前庭を通り、二之宮の 赤城神社の裏を通ったと教えてく ら来た道のところで途切れてしま 道を走る自動車の波を左に見なが 国道に出て女屋から小島田十字路 れました。 ら、今井神社の前を通り、荒口か 八日市です。ここからしばらく国 道があります。筑井になり、昔の じであづま道が続きます。 で右に入りますと民家の庭先の感 います。付近の人に聞きますと、 メートルほど行った右に入る細い の手前を左に入り、神社のところ 上・下長磯に出ました。ここから 古くは防人(さきもり)どもが 木瀬村郷土誌によりますと、 「義経、弁慶が休息した天川大 現地に行きますと、 さらに十字路から国道を一〇〇 通りやがて 橋を渡りま 井沼の北を 神社の北 がら、飯土 標識を見な 中東街道の ま道が出現 るすぐ手前 向ってあづ に再び東に します。途 裏国道に出 (100)(終)

1,

町