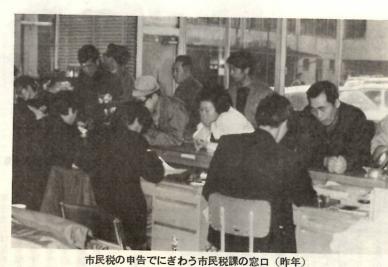

# 救急車の活動状況

# 年に二千七百回こえる

フルに活動しています。これを一か月当りにすると、毎日七・五件の出動となります。 にとけ込んで、広く活用されるようになりました。発足当時は、わずか一年で五百件程度市消防では、昭和三十二年から教急業務を開始しましたが、今では、すっかり市民の中 でしたが、昨年はこの五倍を上回る二千七百五十五件の救急要請があり、三台の救急車が

記のような一応の候補をあげ、

ts

討されました。

この結果、

しまれ、愛される木と花を、それ

なさんといっしょに考えていただ

き、回答していただくことになり

すでに、各ご家庭では、いろい

きくはぐくまれていくようにした家庭で、緑と花を愛する心が、大うに、そして何よりも一軒一軒の

わたしたちのまち前橋の「緑の

・市の花』を、みなさんで選んで

急病人や交通事故のケガ人の輸送に活躍する救急車