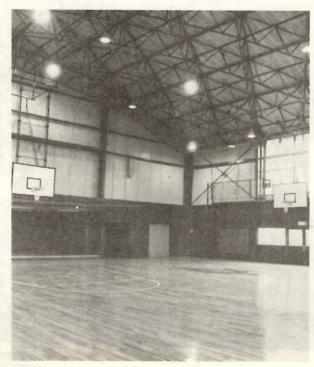

## (5) 第568号(第3種郵便物認可)

広報ま

改築された敷島小学校(7月22日完成)

校庭の西側に増築工事中の桂董中学校

勤労青少年の福祉増進をはかる目的で、大友町に「勤 労青少年体育センター」が完成しました。施設はバスケッ トコート、バドミントンコート、バレーコート、鉄棒、 吊輪などがあります。

体育館新築工事中の清里小学校

完成した市立第3保育所

昭和36年度に建てられた林間学校が赤城のきびしい自然の中で老朽し、前橋広域圏振興整備組合で建て られた赤城少年自然の家。25人収容の居室が10室、300人収容のホール、180人収容の研修室をはじめ、リ ーダー室、医務室などを備え、広域圏の子供たちの学習の場として利用されています。