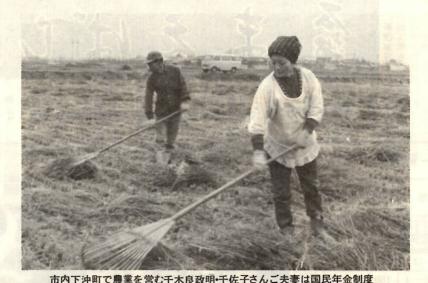

0

0

国で、上細井のしゃか第二 **マ**け付け 育園=

※表のなかで保育園名のカッコ書きは新設子定のものです。

市内下沖町で農業を営む千木良政明・千佐子さんご夫妻は国民年金制度 が老後を保障してくれることを喜んでいる一家です。今日も元気に農 作業にはげんでいます。

広報まえばし

2

年々物価にスライド