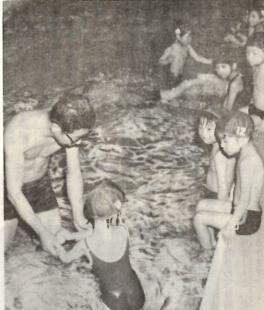

展示作品は、図画、習字、

作業

温水プール専任指導員の指導を受けるこどもたち

温水プールで実技検定を行います日間、午後4時から5時30分まで2月21日(土)22日(日)の二 □検定日 基準タイム以内の人に限ります。 クロール25メートル

ことを守り、楽しく利用してくだプールを利用するときは、次の 者水泳講習会と同じ日程で行いま ださい。その他については、初心から、水着を用意してお出かけく 〈プール利用上の注意〉