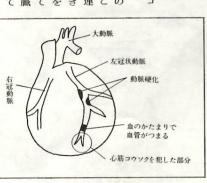

五倍もあるとい はじめて、その役目を果たすこ自身に十分な酸素の供給があっ 自身に十分な酸素の供給があっていますが、冠状動脈によって心臓送りとどけるポンプの働きをして れによって酸素などの栄養物が運 血管、つまり冠状動脈があり、こ図のように、心臓は左右の二本の ていて、体のすみずみまで血液を ばれています。心臓は筋肉ででき ウソクはどんな病気でしょうか。 ところで、この狭心症や心筋コ その役目を果たすこと

ができるわけです。 この冠状動脈に動脈硬化が起

みが生じます。心臓部といっても、強くなると、しばしば心臓部に痛 運ばれる酸素の量が少なくなっててきますと血管腔がせまくなり、 むしろ胸の中央の下部を中心とし おさえつけられるような、しめつ て、どく普通の痛みというよりも、 くるわけです。このような状態が

多くは二、三分しか続きません。狭心症の発作は、ごく短時間で どんなに長くても十五~二十分以

す。痛みとともに、今にも死ぬのかえ痛みが三十分以上も続きまい筋コウソクでは、それにひき ではないかという絶望、不安感を