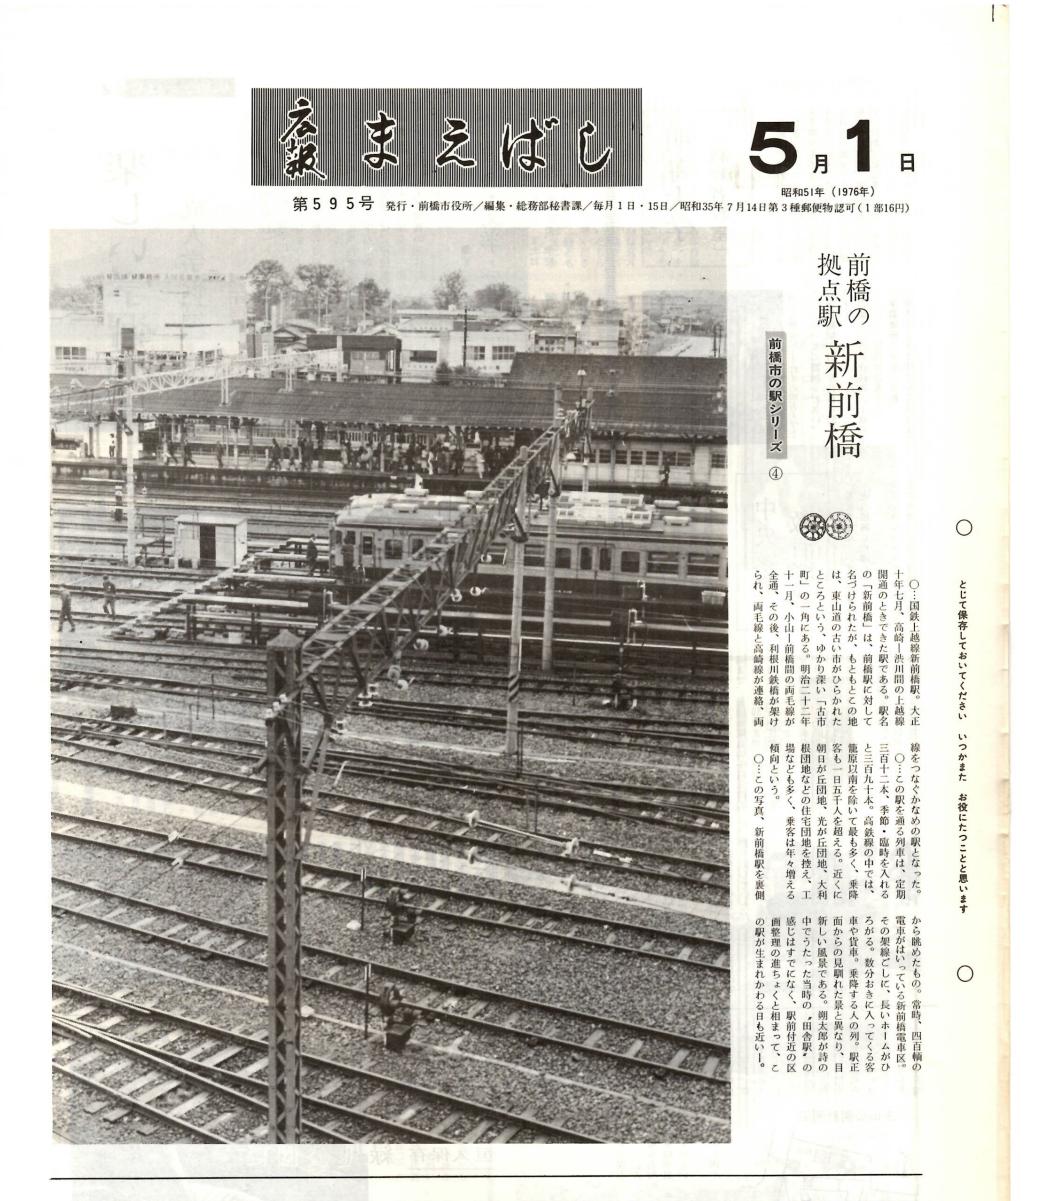

3 広報まえばし

広域圏『臨海学校

新潟県寺泊町野積海岸にある前

さい。先着二百四十人で締め切り なお、五月十九日午後六時から

は山岳会事務局(電話21局一六七 中央公民館で、参加者の事前打合 八)へお問い合わせください。 会を開きますのでど出席を。詳細

> 学生以下二百円)休憩だけの人は 日以内で、一泊につき五百円(中

で、食事は臨海学校近くの食堂に 人百五十円(中学生以下五十円) なさんにご利用いただいています。 九月・十月を各種団体や一般のみ ちの入校期間を除く五月・六月・ 学校」では、七月・八月の子どもた 橋広域市町村圏振興組合の「臨海

新潟県寺泊町野積海岸の小高い山の中腹にある臨海学校(上) 臨海学校前の海岸で海を眺めながら朝の体操をするよい子たち(下)

この地にこうした信仰が深く浸透 多く、本例のように仏画を刻んだ ることによって救われるものと固 は、常に念仏を唱え阿弥陀を信じ どにより、社会不安は増していた。 立とみられる。当時、蒙古襲来な 間(二二七八~一二八一年)の造 の碑伝の影響を受けて、鎌倉時代 く信じていた。この板碑の存在は、 ものはきわめて珍らしい。 岩のものは埼玉県を中心に分布し、 供養追善のためにつくられたもの していたことを静かに物語ってい こうした社会の中に生きる人たち を蓮華座にのせたものが圧倒的に 仏種子(梵字によって表現した仏) されている。しかし、その多くは 前橋市域にも現在九十五件が確認 とされる。こうした中で、緑泥片 の中期から桃山時代の頃までの間、 とし、平安時代の笠塔婆や修験道 した板塔婆(いたとうば)を原形 るものがある。 この阿弥陀三尊板碑は、弘安年 板碑は、五輪塔を頭部にあらわ