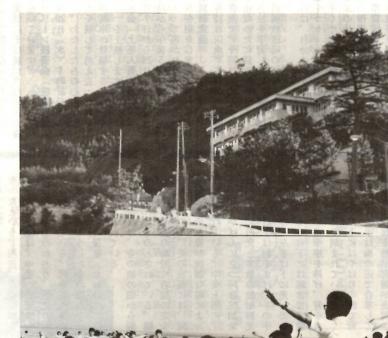

新潟県寺泊町野積海岸の小高い山の中腹にある臨海学校(上) 臨海学校前の海岸で海を眺めながら朝の体操をするよい子たち(下)

この地にこうした信仰が深く浸透 多く、本例のように仏画を刻んだ ることによって救われるものと固 は、常に念仏を唱え阿弥陀を信じ どにより、社会不安は増していた。 立とみられる。当時、蒙古襲来な 間(二二七八~一二八一年)の造 の碑伝の影響を受けて、鎌倉時代 く信じていた。この板碑の存在は、 ものはきわめて珍らしい。 岩のものは埼玉県を中心に分布し、 供養追善のためにつくられたもの していたことを静かに物語ってい こうした社会の中に生きる人たち を蓮華座にのせたものが圧倒的に 仏種子(梵字によって表現した仏) されている。しかし、その多くは 前橋市域にも現在九十五件が確認 とされる。こうした中で、緑泥片 の中期から桃山時代の頃までの間、 とし、平安時代の笠塔婆や修験道 した板塔婆(いたとうば)を原形 るものがある。 この阿弥陀三尊板碑は、弘安年 板碑は、五輪塔を頭部にあらわ