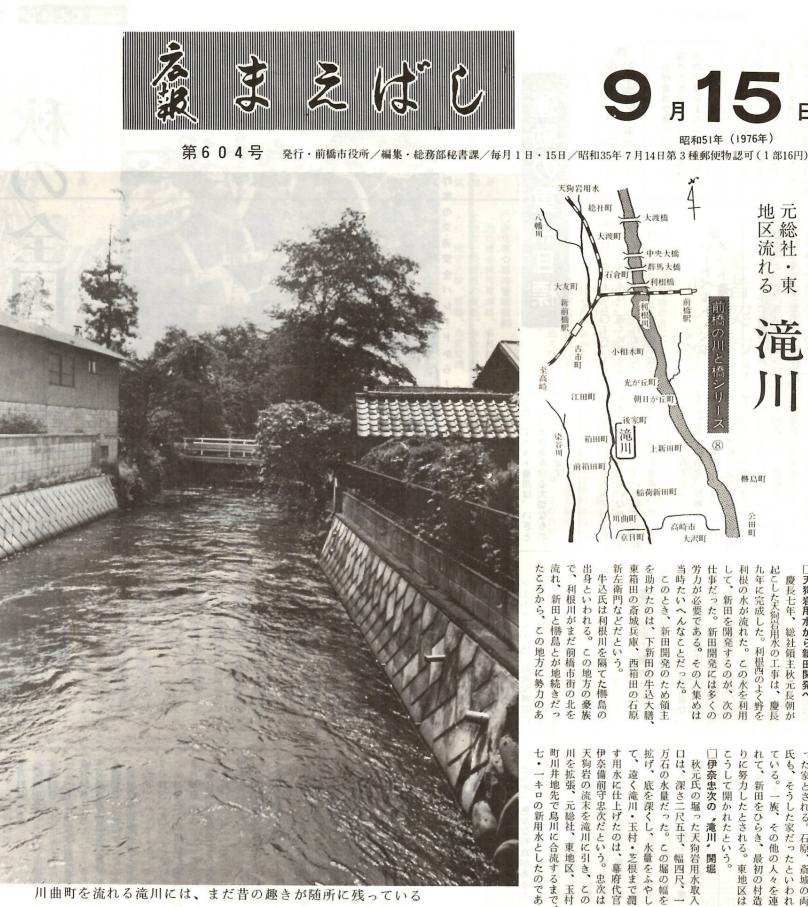

東地区の町名には、上新田、下新新田村が次々と開発されていった。 □昔の清流は、いつ…… 30 い村を物語るものといわれてい 名が多いのは、用水開発後の新し る。との工事は慶長十五年に完成 田、稲荷新田など "新田" のつく

続く。川は上越線に沿って南へ流 中央陸橋下を南下する。ここから 間を、水は飛沫をあげて流れる。 合流点、総社町総社の上流から下 手前で東へ迂回する。 れ、新前橋地区を貫き、 田橋、大友橋、 改修された滝川には、薬師橋、 滝川を、天狗岩用水と八幡川の 朱鳥橋先で川幅はややせばまり 総社二号団地の西端をかすめ、 川岸を覆うアカシャとヨシの 諏訪橋と永久橋が 駅はるか 太

は終り、再び古い流れを見せる。 水面を覆って暗い。オナガやムク 蔦草、アカシャやケャキの木々が 古市町と箱田町境辺で滝川の改修 水のにおいが鼻をつく。熊野橋先、 リの声が樹間をとび交う。 川幅は昔のまま、水辺に垂れた

が、随所にみられる。 境を南に流れる。川すじに桑園と の屋敷の周囲をめぐり、田へ導か 筋も滝川から分水され、古い家々 田がひろがる。小さな用水が、 れていく。人間と川との結びつき 滝川は箱田町を貫き、前箱田町 幾

の汚れ。悲しいことです。」 堀でみんな米をとぎ、釜を洗った ぎましたね。水はきれいで、 イ一杯もとれたものです。 ウナギが笯(ど)をかけると、タラ ものです。クキ、フナ、 「夕方、子どもを背にのせて、 ナマズ、 今はこ 備泳

川曲町を流れる滝川には、まだ昔の趣きが随所に残っている

のかね。 なきれいな水は、もう見られない を洗い、フナやクキを追って、 さんや娘さんも、 夏は風呂を立てず、近所のおばあていたくらい水がきれいでした。 滝川は静かに京目町に流れ去る。 しよう。川岸の立看板が雨に濡れ さん(71歳)は昔をなつかしむ。 どもたちも泳いだものです。 \*ホタルや魚の住む美しい川に 川曲町・中里松次 みんな滝川で体 あん 子

水で茶を入れることを、家例にし

「親父が、正月の朝は滝川の若

(62歳)は嘆く。

-前箱田町・吉田政雄さん

 $\bigcirc$ とじて保存しておいてください いつかまた お役にたつことと思います

0

□天狗岩用水から新田開発へ

慶長七年、総社領主秋元長朝が

B

起こした天狗岩用水の工事は、慶長

氏も、 れて、新田をひらき、最初の村造 ている。一族、その他の人々を連 も、そうした家だったといわれた家とされる。石原、斎城の両

りに努力したとされる。東地区は □伊奈忠次の ″滝川″ 開堀 秋元氏の堀った天狗岩用水取入 幅四尺、一

拡げ、底を深くし、水量をふやし 万石の水量だった。この堀の幅を す用水に仕上げたのは、幕府代官 て、遠く滝川・玉村・芝根まで潤 30

茶室。 よう。 都市計画税の第3期。納期限は9 |積堀宗薫さん。 |月は15日、当番は |茶室。茶席当番は前橋茶道会の木 時から午後3時まで、中央公民館□9月の市民の茶席=25日午前10 月30日です。お早めに納付しまし 四四) □9月の市税納付<br />
一<br />
固定資産税・ 展>明治から現代にいたる 日本画 展示されます。へ近代日本画秀作 普及係(電話24局一一一一内線三 蔵品です。 約四十点を展示。 デルの初期から晩年に至る彫刻百 □県立近代美術館の催し=10月1 ターと同じ。詳細は市役所農政課 の確保を表現したもの。応募は、 切り9月30日。農林大臣賞、文部 をつける。作品の送り先は東京都 水彩、 用紙はB3判(タテ5、ヨコ3セ 二十点、水彩・デッサン三十点が 代彫刻に不滅の偉業を残すブール 日~11月3日へブールデル展>近 ハガキ一枚に二句以内。他はポス 山火事のとわさ、予防、森林資源 大臣賞ほか、賞多数。<標語募集> ビル6階「林野弘済会」あて。締 文京区後楽一丁目七番12号、林友 所在地・学年・氏名(ふりがな) ンチ)で、色はクレヨン、パス、 火事の恐ろしさを表現したもの。 資格は中学・高校生。図柄は、山 □山火事防止ポスター募集=応募 の増加が懸念されます。踏切での の。農繁期を控え、こうした事故 列車待ちしていて巻き込まれたも 機の先端が出ているのに気づかず 認を怠っての横断と、踏切で耕運 重傷という惨事。原因は左右の確 と、高鉄管内で一日三件。二名が E 鉄では注意を喚起中。去る8月22 □耕運機の踏切事故急増=+耕運機 と列車が接触する事故が急増、 「山火事予防」と。裏面に校名・ 旦停止、左右確認をくれぐれも。 広報手帳 信越線で二件、吾妻線で一件 油彩を使用。文字は原画に 託の相談など。無料・ 秘密厳守。 登記、戸籍、国籍、供 階。人権、身の上相談、 ら4時まで、前橋西武 百貨店(旧・西友)二 1日(金)午後1時 □法務総合相談=10月 山種美術館の所 K か