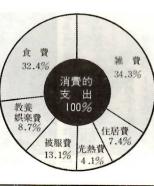

市立図書館では、二年半で百万冊の本が読まれた(公開図書室で) くさんの本が、前橋市民のみなさ これだけた

しかしこの中には、調査・研究

トです。このうち図書購入費は人 とあります。わずか八・七パーセン 世帯あたり一万二千三百六十一円 生活費のうち教養・娯楽費は一 なりそうです。 というものを読んだこともない、 それは何とも恥しいということに というおとうさんがもしいたら、 いえそうです。ここ三年ほど、本