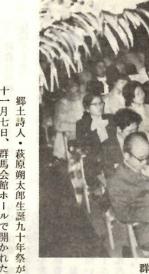

持参ください。制作上の問題点や 自分の好きな短編小説または童話 の朗読」。講師はNHK前橋放送 のテーマは「目の不自由なかたへ ら、三階グループ読書室で。 一編をカセットテープに録音し、 朗読の仕方につ 当日は

視聴覚室で。 40分間。三階

盛況だった

日

生誕90年祭

11月

二」の演奏が会場にひびいていた。 吉、朔太郎研究会幹事・梁瀬和男さんの 講演、前橋女子高マンドリン部のみなさ さんらゆかり深い人たちを迎え、高校生 詩人·伊藤信吉、朔太郎長女·萩原葉子 んにより朔太郎編曲「春雨」「真白き不 が故人をしのんだ。文芸評論家・山本健 からお年寄りまで、約千三百人の人たち 十一月七日、群馬会館ホールで開かれた。