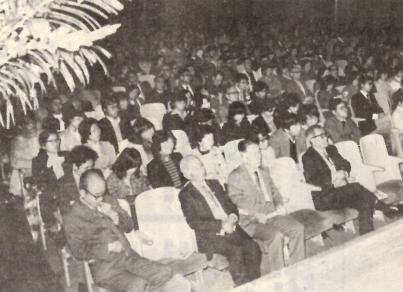

持参ください。制作上の問題点や 自分の好きな短編小説または童話 の朗読」。講師はNHK前橋放送 のテーマは「目の不自由なかたへ ら、三階グループ読書室で。 一編をカセットテープに録音し、 朗読の仕方につ 当日は

視聴覚室で。 40分間。三階

盛況だった

日

生誕90年祭

11月

二」の演奏が会場にひびいていた。 吉、朔太郎研究会幹事・梁瀬和男さんの 講演、前橋女子高マンドリン部のみなさ さんらゆかり深い人たちを迎え、高校生 詩人·伊藤信吉、朔太郎長女·萩原葉子 んにより朔太郎編曲「春雨」「真白き不 が故人をしのんだ。文芸評論家・山本健 からお年寄りまで、約千三百人の人たち 十一月七日、群馬会館ホールで開かれた。