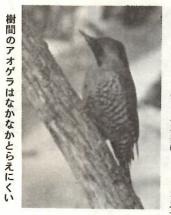

受付時間は

キツツキ科の鳥、アオゲラー。

体長は三十センチほど、総体的に 鳥にくらべ、変っている点が多い。 く、メスは後頭部の一部が赤い。 緑色をしている。オスは頭部が赤 キッツキ科の鳥たちは、他の野

> に都合よくできている。 いていて、 足の指も、 前後に二本づつ分か

り、あと戻りをします。 れていて、これで幹をつかみ、 い尾を支えに垂直に幹をのぼった 野鳥は、一般に春になるとメス

さえずりがなく、木の穴などの近 めにオスはさえずる。アオゲラは 響かせ求愛の動作をする。 くをクチバシで叩き、 音を

でいる。 これをドライミングと呼ん 間もなく、春浅い赤城な

たとえば、訪

真・谷畑藤男さん) 聞けることだろう。 どで、他の鳥にさきがけて、 日本野鳥の会前橋支部、 ララ」という心よい響きを アオゲラの「タララ、タラ (文・