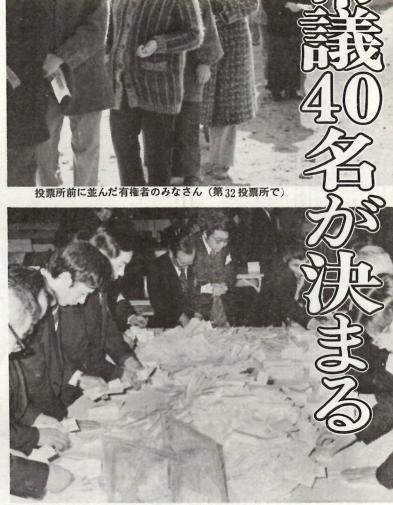

③ブレーキは決して踏まないこ

しょう。 新市議四十人にかけられた市民の期待は、きわめて大きいものがあるといえま 任期は今後四年間、 投票が行われ、 市民にもっとも身近な選挙として注目された市議会議員選挙は、二月十三日 議員さんがたは、任務につきました。 これが、どう果されていくか市民の注目のうちに、 即日開票の結果、次のとおり四十人の当選者が決まりました。 昭和五十六年二月二十二日までです。 今回の市議選を通じ、 四十人のあたらし

正確に迅速に進められた開票。(第1開票所で)

任期満了に伴う市民注目の市議会議員選挙は、十三日の日曜日あさ七時から市内六十一投票所でいっせいに投票が行われました。 四十議席に対し、五十二人(現門三十九百九十三人、投票総数十七万三千九百九十三人、投票総数十七万三千九百九十三人、投票総数十七分「新しい議会」をになう四十十分「新しい議会」をになう四十十分「新しい議会」をになう四十十分「新しい議会」をになう四十十分「新しい議会」をになう四十十分「新しい議会」をになう四十十分「新しい議会」をになう四十十分「新しい議会」をになう四十十分「新しい議会」をになう四十十分「新しい議会」をになりました。この結果、党派別では無所属という勢力分野さした。 選証書が付与されました。 時半から市議会第一委員会室で当 当選者には、二月十四日午後一

### 投票率は81・99 96

(以上五十二 人

のか、それともいやがらせなのか、 うしろの車が至近距離で追いかけ は、決してスピードをあげて引き てくる場合があります。このとき

はなそうと思ってはいけません。

①まず、スピードをゆっくりと

下げていく。

②軽くブレーキを踏んで、ブレ

あなたの車を追い越そうとする うしろに車がピッタリ