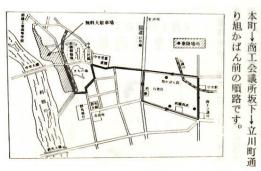

## 無料買物バス運行

協議会では、市内中心商店街の交 通渋滞と駐車場付近のマイカーの 前橋中心商店街近代化整備促進 7月17日の七夕まつりに

当日は、競輪場大駐車場(二千物バス、を運行します。 列を緩和するため、七月十七日 ただき、ここからマイカー客を市台収容)にマイカーを駐車してい

後八時まで(待ち時間は約十五分)。 中心商店街へ無料バスで送迎しま 国道17号前三百貨店前→国道50号 運行コースは、競輪場大駐車場→ す。 バスの運行時間は、正午から午