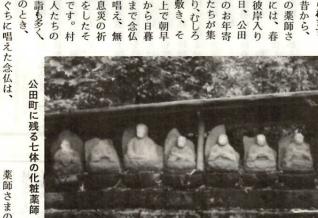

r>天<br>町<br>一<br>千<br>代<br>田町<br>三<br>天<br>一<br>町<br>一<br>天<br>町<br>一<br>千<br>代<br>田町<br>三<br>天<br>町<br>丁<br>二<br>天<br>一<br>町<br>一<br>千<br>代<br>田町<br>三<br>天<br>町<br>丁<br>二<br>天<br>一<br>町<br>一<br>千<br>八<br>田町<br>三<br>天<br>町<br>丁<br>二<br>丁<br>二<br>一<br>一<br>一<br>一<br>一<br>一<br>天<br>町<br>一<br>天<br>町<br>二<br>天<br>町<br>二<br>天<br>町<br>二<br>天<br>町<br>二<br>天<br>町<br>二<br>天<br>町<br>二<br>天<br>一<br>町<br>二<br>天<br>町<br>二<br>天<br>丁<br>二<br>一<br>一<br>一<br>一<br>一<br>一<br>一<br>一<br>一<br>一<br>一<br>一<br>一 | ~ 3 丁目<br>· 3 丁目<br>· 3 丁目<br>· 2 丁目<br>· 2 丁目<br>· 2 丁目<br>· 2 丁目<br>上 佐 鳥 町<br>- 場 町<br>- 朝 倉 町<br>朝倉町 I ~ 4 丁<br>· 4 丁<br>· 7<br>· 7<br>· 7<br>· 7<br>· 7<br>· 7<br>· 7<br>· 7 |

高岸ハナさん(七十四歳)は語っという文句だったと、公田町のゆうずの念仏なむあみだ。 います。 公田町に幾百年も続けられてき \*薬師念仏講、も、講中の者二 西はさいほう 一本開いて西のこうやへ 極楽浄土のじょうか池 仏にうたがいなし 輝き渡れば



石質からみて凝灰岩らしく、 の川筋にアカシヤの木々がおぼ町の水田に降りそそぎ、遠く利梅雨特有の細かい雨の糸が、公 りの風化をみせて、記年名など が、雨に濡れて並んでいます。上に、石で刻まれた七体の薬師 や胸の部分を白い化粧をほどこ わかりません。この座像薬師は 公田町上公田、ここの小高い塚 れ、生きた仏のようにすら見受 にけぶっています。 か

化 前橋の野仏た 粧 薬 師 日語 ち

(公田町)

ふるさと と共常

(12)

8

広報まえばし

昭和52年7月1日号

るといえます。 す。 それはまた、人の命にも似てい

滅していくさだめにあるようで激しい風化のなかで、いつかは消仏たちも、時代と共に忘れられ、いるのです。しかし、こうした石 す。かって、医薬の乏しい、文化内のいたるところに残されていま たちの祖先の、無病息災の願いが の遅れた時代を生き抜いてきた私 この薬師像たちには、こめられて 薬師さまの石仏は、現在でも市

化粧をして でまに薬師 やりました。 治ると、う って行き、 どん粉を持

1

した。

い)をとっ 治ると信じ まに塗って られてきま と、眼病は て目に塗る ある白い化 と、薬師さ メにかかる ヤンメが

樄

した。ヤン い歴史に終止符がうたれたとのと 人となり、昭和五十年にはついに長

具などをとりはらい、更に医薬をています。そして、人の病苦と不 とです。 土るり光世界の教主であるとされ 人にほどとし与える仏だといわれ 薬師さまは、東方にある極楽浄

ちの間では、ヤンメ(病む目ーは やり目)にご利益があるとされま てきました。 公田の薬師さまは、土地の人た