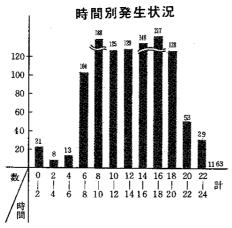

# 昭和52年中の交通事故発生状況(前橋警察署管内)

# 原因の分類

| 原      | 因            |   | 件数   | 率    |
|--------|--------------|---|------|------|
| 信 号    | 無            | 視 | 55   | 4.2  |
| 通行区分・横 | 通行区分・横断転回等不適 |   |      | 7.7  |
| 車間きょ   | り 不 保        | 持 | 133  | 11.5 |
| 追 越    | 違            | 反 | 27   | 2.3  |
| 右・左    | 折違           | 反 | 43   | 3.7  |
| 優 先 通  | 行 違          | 反 | 136  | 11.8 |
| 横断步道通  | 行中 妨害        | 等 | 78   | 6.7  |
| 徐行・一時  | 停止違          | 反 | 214  | 18.5 |
| 酒よい・酒  | おび運          | 転 | 22   | 1.9  |
| 速度の出   | しす           | ぎ | 20   | 1.7  |
| 安 全 運  | 転 違          | 反 | 245  | 21.2 |
| 歩行者のと  | び出し          | 等 | 10   | 0.9  |
| 7 0    | >            | 他 | 91   | 7.9  |
| 合      | 計            |   | 1163 | 100  |

# 事故内容の分類

|     | 類型               | 件数   | 率     |
|-----|------------------|------|-------|
|     | 対 面 通 行 中        | 6    | 0.5   |
|     | 背面通行中            | 7    | 0.6   |
| 人   | 交 横断步道横断中        | 29   | 2,5   |
|     | 差 横断步道付近横断中      | 18   | 1.5   |
| بے  | 点 横断歩道のないところを横断中 | 39   | 3.4   |
| ٠,  | 世 横断步道横断中        | 6    | 0.5   |
|     | 横断步道付近横断中        | 3    | 0.3   |
| 車   | 路 横断歩道のないところを横断中 | 50   | 4.3   |
|     | 路上へのとび出し         | 4    | 0.3   |
|     | その他              | 15   | 1.3   |
|     | 小 計              | 177  | 15.2  |
|     | 正面衝突             | 52   | 4.5   |
| 車   | 追 突              | 244  | 20.9  |
| , . | 出合頭衝突            | 402  | 34.5  |
| ど   | 右・左折時衝突          | 194  | 16.9  |
| ぅ   | 追越時接触            | 25   | 2.1   |
| ,   | すれ違い時接触          | 11   | 0.9   |
| し   | その他              | 37   | 3.2   |
|     | 小 計              | 965  | 83.0  |
|     | 単 独 事 故          | 19   | 1,6   |
|     | 踏切事故             | 2    | 0.2   |
|     | 合 計              | 1163 | 100.0 |