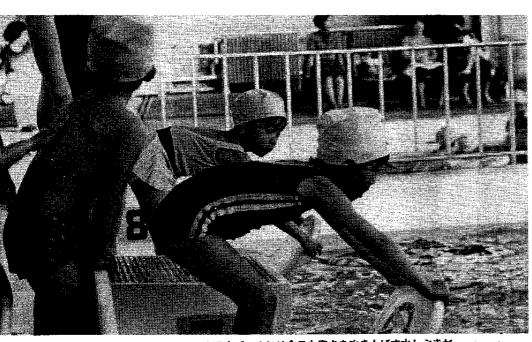

# 初心者·中級者水泳講習·

習

間

2時30分

4 時

会

定員

90人

経

講

時

午後

回の対象は、幼稚園年長組(四月現在)から婦人コースまでです。 望のかたは、次の事項をよく読んで申し込んでください。 なお、幼稚園年長組コーズについては、 講習会を、 温水プール・トレーニングセンターでは、五十三年度第一 四月一日から六月十四日までの三か月間ひらきます。 付添者が必要です。 受講希 回水泳 今

水

ース

ス

\_

・水コ

月

幼年

泳

回数

22回

-ルには今日も寒さを吹きとばす水しぶきが……。 温水プー