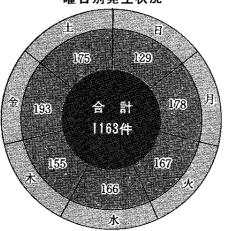

# 曜日別発生状況

車の停止を 手をあげ、 横断は必ず

険な場合は自転車から降りる。

\*飲酒運転四ない運動

# 路線別発生状況

| 件数   | 路    | 線     | 名   |
|------|------|-------|-----|
| 126  | +    | 七 号   | 玉   |
| 7 2  | 五    | 十 号   | 道   |
| 4.5  | 前橋・  | 古河線   |     |
| 5.5  | 前橋大間 | 引々桐生線 |     |
| 2 3  | 前橋・  | 長滯線   |     |
| 5.8  | 前橋・  | 赤城線   | - 県 |
| 2    | 高崎・  | 渋 川 線 |     |
| 19   | 高崎・  | 駒形線   |     |
| 9    | 前橋停  | 車場線   |     |
| 28   | 前橋・  | 安中線   |     |
| 1 1  | 前橋   | 伊香保線  |     |
| 24   | 前橋・  | 玉 村 線 |     |
| 2 1  | 渋川・  | 大胡線   |     |
| 12   | 上佐野  | ・石倉線  |     |
| 11   | 津久田停 | 車場前橋線 | 一道  |
| 17   | 石倉・前 | 橋停車場線 |     |
| 4 9  | その他  | の県道   |     |
| 569  | 市    |       | 道   |
| 10   | 村 道  | ・そ(   | の他  |
| 2    | 踏    |       | 切   |
| 1163 | 合    |       | 計   |

| 件数   | 路線        | 名         |
|------|-----------|-----------|
| 126  |           | 子 国       |
| 7 2  |           | <b></b> 道 |
| 4.5  | 前橋・古河糸    | 泉         |
| 5 5  | 前橋大間々桐生網  | 泉         |
| 2 3  | 前橋・長瀞系    | 泉県        |
| 5.8  | 前橋・赤城糸    | 泉         |
| 2    | 高崎・渋川線    | 泉         |
| 19   | 高崎・駒形ん    | 泉         |
| 9    |           | 泉         |
| 2 8  |           | 泉         |
| 1 1  | 前橋・伊香保和   | 泉         |
| 2 4  | 前橋・玉村線    | 泉         |
| 2 1  | 渋川・大胡糸    | 泉         |
| 1 2  | 上佐野・石倉和   | 道 道       |
| 1 1  | 津久田停車場前橋線 | 東         |
| 1 7  | 石倉・前橋停車場網 | 泉         |
| 4 9  | その他の県道    | 鱼         |
| 569  | 市         | 道         |
| 10   | 村道・そ      | の他        |
| 2    | 踏         | 切         |
| 1163 | 合         | 計         |