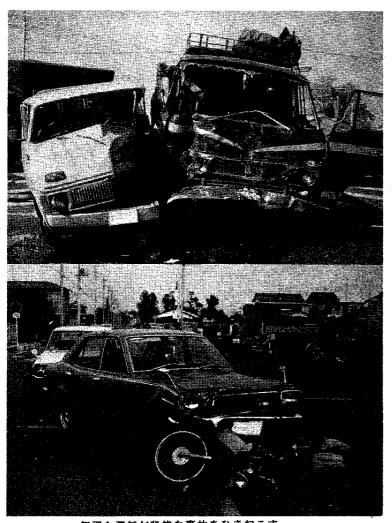

# 交通死亡事故が多発!!

お年寄りに対する交通安全家庭訪問

月 I

日~3月31日

2月1日~5月1日

七十十の

注意しましょう。

力のバランスがくずれます。

疲労度は高まるほか、速度と注意 ほど注意力を必要とし、そのため 適応していないと危険です。 はライトの到達距離とスピードが

さらに、スピードを増せば増す

無理な運転が悲惨な事故をひき起こすー。

運転や力仕事で血液の流れが早るのをご存じですか。 \*無理な運転は老化現象を早め 車を運転する場合、 ・六倍の速さで血液が心臓から 脈博が普通の二倍以上にな 追越し時には、直線 四十きに比べて、

転を終っても、 じくらいに血液が流れ、 無理な運転の場合は、重労働と同 生理的に当然ですが、 高さから落ちたときと同じ力が加走っているときには、二十七ばの

あることが、

ら落ちたときの力と同じくらいで **加わる力は、十五・一 層の高さか** 

道路状況であれば、 運転車の注意の焦点が遠くになり てとは危険です。 自動車は、スピードを増すほど 雨降りなどスリップしやすい 速度制限のない道路区間で 必ず減速して運

そして、この力は車の速度が早

転しましょう。

また、夜間

(特に雨天のとき)

感が狂っているものです。 なれるに従って狂ってきます。 に、次のような場合に はスピード

などによって、 を起こさせることになります。 出す騒音の程度、 運転者席の高さの高低、 スピード感に狂い 車の振動の程度

ーキがきかないのです。

時速六十まで走っているときに

といって約一秒ぐらいの間はブレ にきき始めるまでには、反応時間

・キを踏んでも、ブレーキが実際

走っていて危険を感じ、急ブレ

そのときそのときの正確なスピ で確かめること

> 間距離をとり、停止距離を考えた ている速度を基準にして安全な車

ブレーキ操作を忘れないようにし

らい走って止まることになります。

運転中はどんな場合でも、走っ

- キがきき始め、さらに二十ぷぐは、十七ぷぐらい走ってからブレ

瞬の油断も とは、大変危険なことです。 -キを踏んでから止まるまでの距 スピードが速いほど-

自動車の運転は、

かということは、車の速度と密接 んだ運転をすることが大切です。 車はつねに速いスピードで走っ 注意力をどのくらい前方にとる

女性のスピ