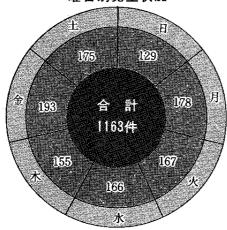

# 曜日別発生状況

車の停止を 手をあげ、 横断は必ず

険な場合は自転車から降りる。

\*飲酒運転四ない運動

# 路線別発生状況

| 件数   | 路    | 線     | 名   |
|------|------|-------|-----|
| 126  | +    | 七 号   | 玉   |
| 7 2  | 五    | 十 号   | 道   |
| 4.5  | 前橋・  | 古河線   |     |
| 5.5  | 前橋大間 | 引々桐生線 |     |
| 2 3  | 前橋・  | 長滯線   |     |
| 5.8  | 前橋・  | 赤城線   | - 県 |
| 2    | 高崎・  | 渋 川 線 |     |
| 19   | 高崎・  | 駒形線   |     |
| 9    | 前橋停  | 車場線   |     |
| 28   | 前橋・  | 安中線   |     |
| 1 1  | 前橋   | 伊香保線  |     |
| 24   | 前橋・  | 玉 村 線 |     |
| 2 1  | 渋川・  | 大胡線   |     |
| 12   | 上佐野  | ・石倉線  |     |
| 11   | 津久田停 | 車場前橋線 | 一道  |
| 17   | 石倉・前 | 橋停車場線 |     |
| 4 9  | その他  | の県道   |     |
| 569  | 市    |       | 道   |
| 10   | 村 道  | ・そ(   | の他  |
| 2    | 踏    |       | 切   |
| 1163 | 合    |       | 計   |

| 件数   | 路線        | 名         |
|------|-----------|-----------|
| 126  |           | 子 国       |
| 7 2  |           | <b></b> 道 |
| 4.5  | 前橋・古河糸    | 泉         |
| 5 5  | 前橋大間々桐生網  | 泉         |
| 2 3  | 前橋・長瀞系    | 泉県        |
| 5.8  | 前橋・赤城糸    | 泉         |
| 2    | 高崎・渋川線    | 泉         |
| 19   | 高崎・駒形ん    | 泉         |
| 9    |           | 泉         |
| 2 8  |           | 泉         |
| 1 1  | 前橋・伊香保和   | 泉         |
| 2 4  | 前橋・玉村線    | 泉         |
| 2 1  | 渋川・大胡糸    | 泉         |
| 1 2  | 上佐野・石倉和   | 道 道       |
| 1 1  | 津久田停車場前橋線 | 東         |
| 1 7  | 石倉・前橋停車場網 | 泉         |
| 4 9  | その他の県道    | 鱼         |
| 569  | 市         | 道         |
| 10   | 村道・そ      | の他        |
| 2    | 踏         | 切         |
| 1163 | 合         | 計         |