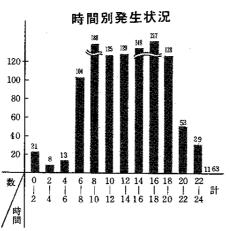

# 昭和52年中の交通事故発生状況(前橋警察署管内)

# 原因の分類

| 原      | 因            |   | 件数   | 率    |
|--------|--------------|---|------|------|
| 信 号    | 無            | 視 | 55   | 4.2  |
| 通行区分・横 | 通行区分・横断転回等不適 |   |      | 7.7  |
| 車間きょ   | り 不 保        | 持 | 133  | 11.5 |
| 追 越    | 違            | 反 | 27   | 2.3  |
| 右・左    | 折違           | 反 | 43   | 3.7  |
| 優 先 通  | 行 違          | 反 | 136  | 11.8 |
| 横断步道通  | 行中 妨害        | 等 | 78   | 6.7  |
| 徐行・一時  | 停止違          | 反 | 214  | 18.5 |
| 酒よい・酒  | おび運          | 転 | 22   | 1.9  |
| 速度の出   | しす           | ぎ | 20   | 1.7  |
| 安 全 運  | 転 違          | 反 | 245  | 21.2 |
| 歩行者のと  | び出し          | 等 | 10   | 0.9  |
| 7 0    | >            | 他 | 91   | 7.9  |
| 合      | 計            |   | 1163 | 100  |

# 事故内容の分類

|     | 類型               | 件数   | 率     |
|-----|------------------|------|-------|
|     | 対 面 通 行 中        | 6    | 0.5   |
|     | 背面通行中            | 7    | 0.6   |
| 人   | 交 横断步道横断中        | 29   | 2,5   |
|     | 差 横断步道付近横断中      | 18   | 1.5   |
| بے  | 点 横断歩道のないところを横断中 | 39   | 3.4   |
| ٠,  | 世 横断步道横断中        | 6    | 0.5   |
|     | 横断步道付近横断中        | 3    | 0.3   |
| 車   | 路 横断歩道のないところを横断中 | 50   | 4.3   |
|     | 路上へのとび出し         | 4    | 0.3   |
|     | その他              | 15   | 1.3   |
|     | 小 計              | 177  | 15.2  |
|     | 正面衝突             | 52   | 4.5   |
| 車   | 追 突              | 244  | 20.9  |
| , . | 出合頭衝突            | 402  | 34.5  |
| ど   | 右・左折時衝突          | 194  | 16.9  |
| ぅ   | 追越時接触            | 25   | 2.1   |
| ,   | すれ違い時接触          | 11   | 0.9   |
| し   | その他              | 37   | 3.2   |
|     | 小 計              | 965  | 83.0  |
|     | 単 独 事 故          | 19   | 1,6   |
|     | 踏切事故             | 2    | 0.2   |
|     | 合 計              | 1163 | 100.0 |