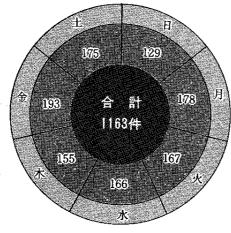

# 昭和52年中の交通事故発生状況(前橋警察署管内)

# 原因の分類

| 原      | 因            |   | 件数   | 率    |
|--------|--------------|---|------|------|
| 信 号    | 無            | 視 | 55   | 4.2  |
| 通行区分・横 | 通行区分・横断転回等不適 |   |      | 7.7  |
| 車間きょ   | り 不 保        | 持 | 133  | 11.5 |
| 追 越    | 違            | 反 | 27   | 2.3  |
| 右・左    | 折違           | 反 | 43   | 3.7  |
| 優 先 通  | 行 違          | 反 | 136  | 11.8 |
| 横断步道通  | 行中 妨害        | 等 | 78   | 6.7  |
| 徐行・一時  | 停止違          | 反 | 214  | 18.5 |
| 酒よい・酒  | おび運          | 転 | 22   | 1.9  |
| 速度の出   | しす           | ぎ | 20   | 1.7  |
| 安 全 運  | 転 違          | 反 | 245  | 21.2 |
| 歩行者のと  | び出し          | 等 | 10   | 0.9  |
| 7 0    | >            | 他 | 91   | 7.9  |
| 合      | 計            |   | 1163 | 100  |

# 曜日別発生状況

車の停止を 手をあげ、 横断は必ず

険な場合は自転車から降りる。

\*飲酒運転四ない運動