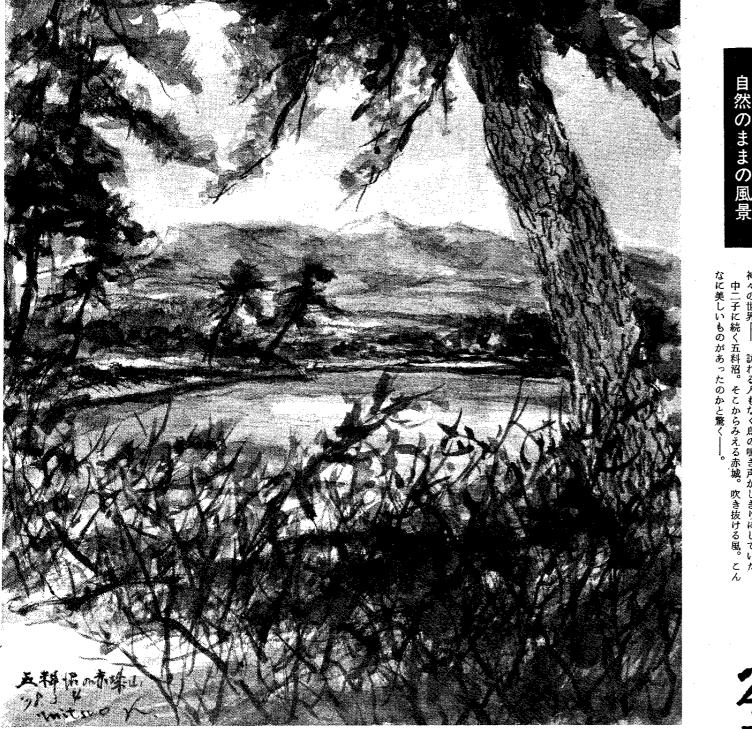

第64 | 号 発行・前橋市役所/編集・総務部秘書課/毎月1日・15日/昭和35年7月14日第3種郵便物認可(1部16円)

山は――。みる人の心のふるさと。風は――。触れる人の心のやすらぎ。五料沼のほとりに立つと、 いい知れぬ自然の大きさにうたれる。松の枝は空の高みでふるえるように揺らめき、水は光をはねかえ している。前橋の最東端に春はいま盛んだ。 一絵 • 北 爪 三 男 一

Ο

とじて保存しておいてください

いつかまた

お役にたつことと思います

Ο

は神の住まいし地/東大室町最善寺の住職であった俳人松野自得の大室小学校の校庭に次のような句碑が建っている。/埴輪春大室

中二子に続く五料沼。そこからみえる赤城。神々の世界――。訪れる人もなく鳥の鳴き声が水が枯れていて、樹木におおわれた静かな風情 神々の世界――。訪れる人もなく鳥の鳴き声がしきりにしていた。水が枯れていて、樹木におおわれた静かな風情であった。遠い昔ののどかな農家のたたずまいがひろがっている。中二子古墳の周濠は 畑のあちとちに墳丘がみえ、 いま大室一帯は春そのものの中にある。梅の花がこぼれ散り、 菜の花にやわらかい陽がふりそそぎ、 桑