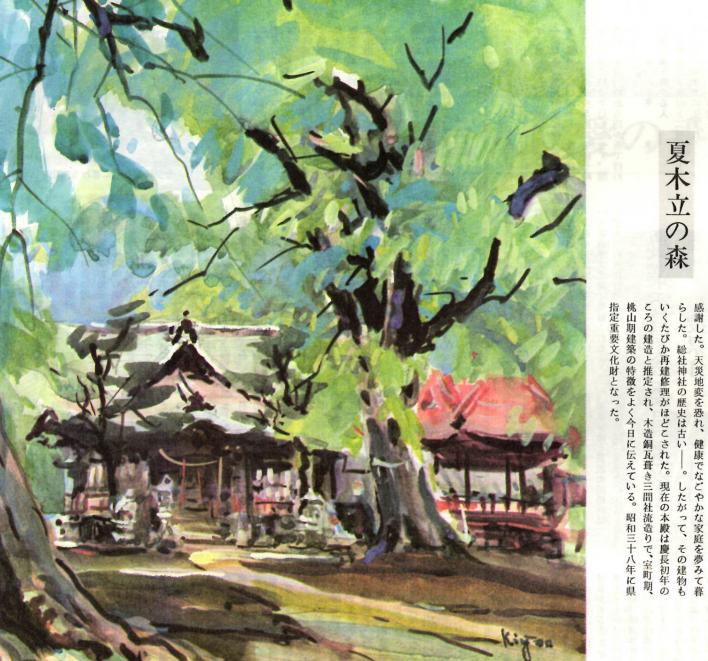

遠い昔――。人々は神々を祭り、無病息災、五穀豊じょうを祈

てくる。透き通るその声は神々の国からとどいてくるようだ。

った。自然を愛し、母なる大地が与えてくれる豊作物の恵みに

うケヤキの幹の太さ。時おり、静寂を破って野鳥の声が聞こえ こにもなく、敷石を歩くと靴音がはねかえる。樹齢三百年とい った。青葉、若葉の間からふりそそぐ無数の光の渦。人影はど 総社神社の境内は、深いみどりにおおわれた夏木立の中にあ

月

総社神