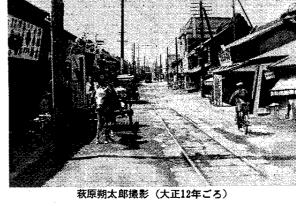

O

 $\bigcirc$ 

第649号

発行・前橋市役所/編集・総務部秘書課/毎月1日・15日/昭和35年7月14日第3種郵便物認可(1部17円60銭)

の歳月を刻んだ。この間、街の人々の住まいも、大きく変化した。めくるめく 十二年九月、当時の「上毛実業銀行本店」として新築され、国道沿いに半世紀 だが、群馬銀行竪町支店、の建物は戦火の中に耐えて残った。この建物は大正 屋の全半焼一万一千五百十八戸。とと竪町通りも、いちめんの焼野原となった。昭和二十年八月五日。その日、市の中心部八〇パーセントが焦土と化した。家 辺りにかげろうが燃えている。よく見ると、街中いたるところに揺れている。 夏の盛り。建物だけが忘れ得ぬ思いの中に立ちつくす。 らいの数になるだろう。まるでベルトコンベアーに乗せられたように流れて来 は、いずこともなく散って行く。 国道十七号線、千代田町三丁目交差点-焼けつくような夏の日の午後――。 そこを通過する車は一日どのく

題字・橋本早百合 (敷島小・六年)

絵 田 中 恒 夫一

なあと思ったもんでしたね。」高坂岩居さん をしたので、だんだん先進都市になっていく まで鉄骨を上げるんですが、人間より鉄骨の 銀行の建物ができる時分は大変でした。三階 京が見たければ、 万が大切にされてました。若いころ都会生活 道路は九尉あまりでしたが、今は二十七尉。 正十年に店を出しましたが、変わりましたね。 景を一枚の写真にうつしたことか! おそらく当時の人々に、驚異の目を見張らせ **愛した。終日荷馬車が往来し、店先には新し** ローソク屋、染物屋、履物屋、家具屋など、 の心臓部であった。呉服屋、荒物屋、肥料屋、 たことだろう。詩人はどんな気持で、この風 告げる鉄筋コンクリートの建物。 (82歳) の感想である。街は建物と共に、 活気に満ちた街。古い家並の中に、近代を 商品が山と積まれ、人のざわめきがたえな いわれたほど、近郷近在に鳴りひびいてい にせを誇る問屋街が軒をつらねていた。「東 、竪町通り、と呼ばれ、 **雨橋郵便局前から厩橋まで、国道十七号線** 詩人萩原朔太郎は広瀬川に近いこの街を 高崎の田町か前橋の竪町」 かつては前橋経済 その建物は