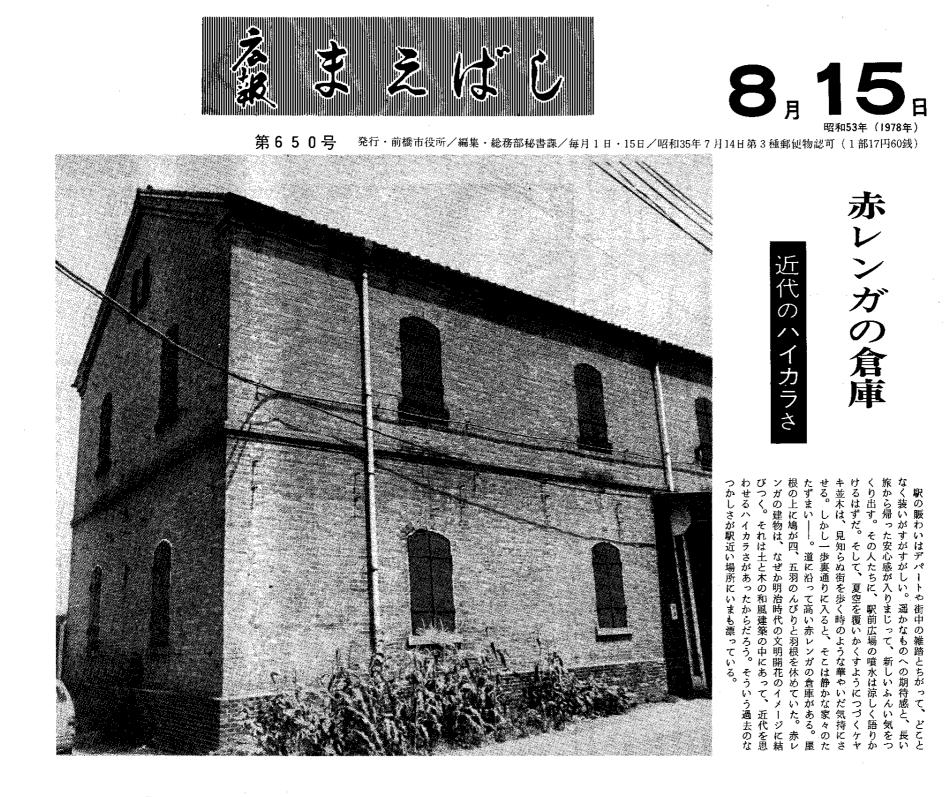

いる。 長谷川留七・73歳) ちでいっぱいでしたね。のんびり 昭和への激動の歴史がしみついて がほとんどだという。レンガづく した時代でした。 て蛙が鳴いてましたよ。(表町二たね。裏通りは田んぼや池があっ 前後。その壁の内側には明治から 化は極めて少ない。およそ三十度 りのため壁は厚く、 糸は縅り、今日では家庭電気製品 来た。そして、年末には正月用の で各種の職業が、町の基幹産業を 場を中心に糸藕商、石炭商、倉庫 糸に暮れる毎日であった。 近いので運送店、石炭屋が多かっ 「目・木村国治郎・14歳) こに上毛倉庫がでんとかまえてい 少しづつ衰退して行くと、藕、 た。しかし時代は移り生糸産業が 塩鮭、混布、木炭などが年を越し 支えてきた。「上毛倉庫」の赤レ 業、運送業など、生産から輸送ま た前橋は、文字どおり糸に明け、 騆、生糸、米麦などが保管されて **ンガは明治二十八年に建てられ、** 昔の駅前通りは狭かったね。 明治以降、糸の町、として栄え この通りも変りましたね。駅に \* 題字・奈 良 浩 文 館…。上毛倉庫の した。藤の時分 があって有名で 東に天野の藤園 には女工さんた たね。それに旅 た。本町の銀行 ンガづくりでし 大きな建物はレ などもそうでし い時代だから、 てね。鉄筋がな (中央小・四年) (表町二丁目 庫内の温度変 \* \* ある 製糸工 Ŧ 生 D