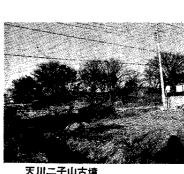

ので、手すりを付けられます。対

③便器==障害者が使用できるも

群である。昭和十年の調査の際に 墳が累々と続いていた。広瀬古墳 広瀬川右岸には、かつて大小の古 九基であったが、今は数えるほど は、この地域の古墳の数は百六十 しか残っていない。

市街地から旧上陽村の東善まで、

番地に所在する。墳丘は二段に築 後円部径七十二於、前方部幅七十 造され、その規模は現状で百四好、 の東に位置し、文京町三丁目二六 れている前方後円墳である。 一つで、通称天川の二子山と呼ば との古墳は、県立前橋高等学校 今回紹介する古墳はそのうちの

六呂、高さは後円部高十一呂、前 輪片が散布している。また周濠も の葺石が見えており、周辺には埴

## 天川二子山古墳

築時期も同じ理由から、 半に比定されている。 め不明である。墳丘の形状から横 穴式石室であろうと推定され、構 的な発掘調査が行われていないた めぐっていたと推定されている。 しかし、主体部については、学術 七世紀前

万部高九・五尉という大きな古墳

墳丘全面には川原石利用

方後円墳がある。この古墳の平面(文京町三丁目二)と呼ばれる前約六百別の地点には、不二山古墳 図と天川二子山古墳の平面図とを ところで、天川二子山古墳の北

> しているものであり、 しは築造企画があったことを示唆 は、両者に共通の古墳の設計ない 重ね合わせると、両者は相似形で、 その比は一対二となる。このこと 非常に興味

の一族とみられる朝倉君の本拠地 代の豪族の存在を意味するものと 天川二子山古墳の地は、上毛野君 されており、尾崎喜左雄博士は、 般に大古墳の存在は、その時

天川二子山古墳が存在するかぎり、周辺にその面影はない。しかし、 た歴史を語り継ぐことができるで 生き証人として、そこに秘められ 現在では、残念ながらこの古墳

と推定している。

天川二子山古墳

(昭和二年国指定史跡)