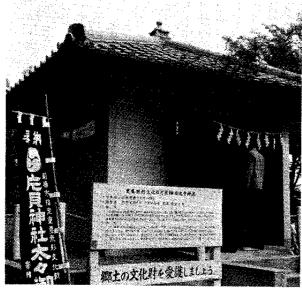

## 片貝神社太々神楽収蔵庫完成

明治のはじめ、総社神社から伝えられて約100年。地 区の人たちによって受け継がれてきた片貝神社太々神楽 は、昭和48年市の重要無形文化財に指定されています。 完成した収蔵庫は、敷地面積49平方な、床面積9平方な で耐火耐震構造です。片貝神社の神楽奉納は1月13日と 4月13日に行われます。(10月20日・西片貝町・片貝神 社境内で)