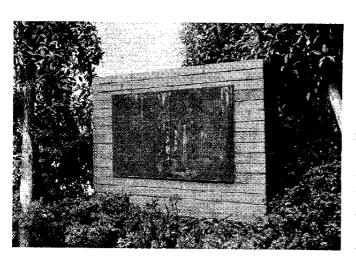

つばり)をのせ、板蟇股(いた たけある控門の間に男梁(おう を置き、角柱の本柱と、後方に

れており、この門の唯一の装飾

嚴寺薬医門

となっている。

(そだるき) で、現在はトタン

屋根は、化粧屋根裏、疎極木

を向いている。石敷の上に礎石

薬医門は高さ四・九がで、東

宝塔山古墳の西隣りにある「光

つの古い門がある。そのひとつ **在の秋元山江月院光巌寺には、三** 

で語句の

の当字かとも考えられて

ないが、あるいは「矢喰」

はあまり明確にされてい

前橋市総社町一六〇七番地所

巌寺薬医門」を今回は紹介する

蟇股の表と裏にはそれぞれ、北切妻形の屋根となっている。 板

**陳が本柱筋からうしろにずれた** 

を支えている。したがって、 と肘木(ひじき)で桁(け

沢潟(おもだか)、剣片吟から順に三つ巴、五三桐、

くなってしまっているが、本柱 いた地質(じぬき)は、現在などである。本柱の間にわたって 本柱と控柱の心々距離は二・一 離、控柱の心々距離とも三以で、 葺になっている。本柱の心々距

われる。

本柱と控柱との距離も、

る。簡素で古い門の形式をとる のぼる時期の作と考えられてい初期あるいは、それ以前にさか

市内に数少ない古建築の例とし

て貴重な資料である。

(昭和50

前橋市指定重要文化財)

瑞さん)

の一種であり、

一種であり、桃山時代から現薬医門形式の門は、元来城門

の下部にはほぞ穴が残っている。

ある。「薬医」の意味について納まるように工夫されたもので

厚い築地の中にちょうどうまく

八

きくかたむくと、冷気があたりに

夏の名残の大三角が西の空へ大

マ「秋の星座と星座物語」 □Ⅱ月のプラネタリウム投影テー

光巌寺薬医門

を、現位置に移築したも 別のところにあったもの

との薬医門は、以前は

て建立されたことや、装

飾的要素が極めて少ない

てとなどから、

江戸時代

総社藩主秋元長朝によっ

巌寺の名前が示すように いては、秋元山江月院光 のである。建造年代につ

児童 あんな 館

朝 倉児童 館

11月8日(水)=紙工作

11月15日 (水) ==お話し会 (谷晃