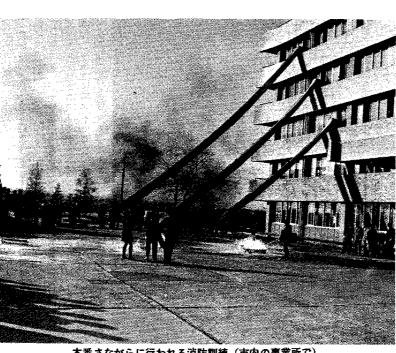

# 秋の全国火災予防運動

11月26日~12月2日

本番さながらに行われる消防訓練(市内の事業所で)

みんなの協力で 炎の犠牲者をなくそう

年寄りの占める割合が増加してい をみて注目されるのは、幼児やお 最近の火災による焼死者の傾向

四十三人ありました。このうち、に、火災によって焼死したかたがることです。市内ではこの十年間

11 月 28 日

烫