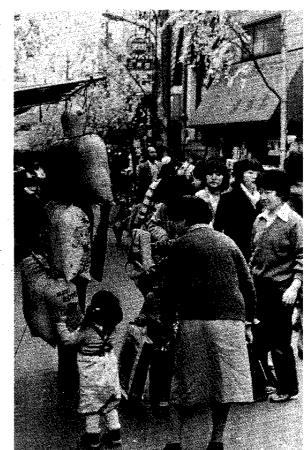

## 藤井市政スタート

7月2日行われた市長選挙で、藤井精一市長が誕生しました。藤 井市長は7月12日初登庁し、市役所前で市民のみなさんに就任のあ いさつ<写真>をしました。明治25年市制発足以来第14代目、戦後 の市長公選実施後では3代目にあたる藤井市長は、「今後の市政の 運営に当たり、真にすばらしい、豊かで住みよい前橋を実現するた めに、私の残された半生を、郷土前橋に捧げる心構えです。」と7 月15日号"広報まえばし、でもあいさつしました。