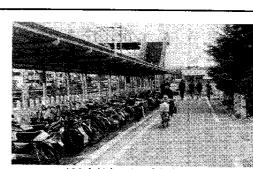

**騎口が埼玉県からどのような経** 

新前橋駅前 自転車駐車場 (=

日までに申請をしてください。 については、五十四年一月三十

①新たに小学校一年生になる人

150 台収容できる自転車駐車場

は一・丘珍突出し、唇は幅一秒形をしている。耳は半月型で、 六・七秒のややふくらみを持った四・丘\*\*、厚さは縁で四\*\*、中央 東福寺の鰐口は銅の鋳物で径十 住 応永十三年丙戍拾月十一日に「武蔵国比企郡延益郷地蔵堂常 願主」とあり、裏面には「宗慶