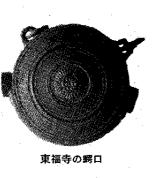

る「能増(のうます)」に推定の中で、現在の比企郡小川町に 十三年銘は、市内の年代の明ら 十三年(一四〇六)宗慶という **この銘によれば、室町時代の応** な鰐口のなかで最古のものであ 口を奉納したことがわかる。 が延益郷にある地蔵堂に、この 延益郷について大図軍之承氏 前橋市文化財調查報告書第二

贮

戦乱と、当時の民衆の信仰とが 継にからみ合った様子をしの ない。しかし、そこに中世後半 で東福寺に落着いたのか明らか くれるのである。

**騎口が埼玉県からどのような経** 

新前橋駅前 自転車駐車場 (=

日までに申請をしてください。 については、五十四年一月三十

①新たに小学校一年生になる人

150 台収容できる自転車駐車場

は一・丘珍突出し、唇は幅一秒形をしている。耳は半月型で、 六・七秒のややふくらみを持った四・丘\*\*、厚さは縁で四\*\*、中央 東福寺の鰐口は銅の鋳物で径十 住 応永十三年丙戍拾月十一日に「武蔵国比企郡延益郷地蔵堂常 願主」とあり、裏面には「宗慶

目と呼ばれる突起がみられる。

置を示す撞座(つきざ)がある。

この撞座と水平に、側面左右に

から見ると、上部に吊り下げ用の

対の耳があり、中央には打つ位

ど鈴を押しつぶして扁平にした形 する金属製の鳴器である。ちょう

中は空洞になっている。正面

いわれている。

をしており、これが名称の由縁と まで裂けた口を持つ鰐のような形 ぐ張り出した唇がある。側面は目 た下半の縁には、左右の目をつな

たらした布製の綱を振って祈願を

鰐口は寺社の軒下にかけ、前に

4市指定重要文化財)

十五日どろまでに出すようど協力 清掃整理は早めに行い、十二月二 れる時期となりました。各家庭の

ください

二十九日(金)に収集する地区は次

年末を控えて多量のゴミが出さ