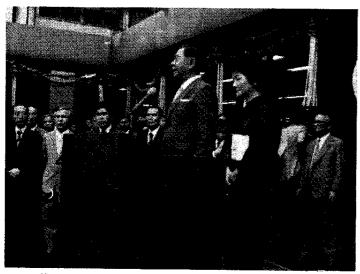

## 藤井市政スタート

7月2日行われた市長選挙で、藤井精一市長が誕生しました。藤 井市長は7月12日初登庁し、市役所前で市民のみなさんに就任のあ いさつ<写真>をしました。明治25年市制発足以来第14代目、戦後 の市長公選実施後では3代目にあたる藤井市長は、「今後の市政の 運営に当たり、真にすばらしい、豊かで住みよい前橋を実現するた めに、私の残された半生を、郷土前橋に捧げる心構えです。」と7 月15日号"広報まえばし、でもあいさつしました。