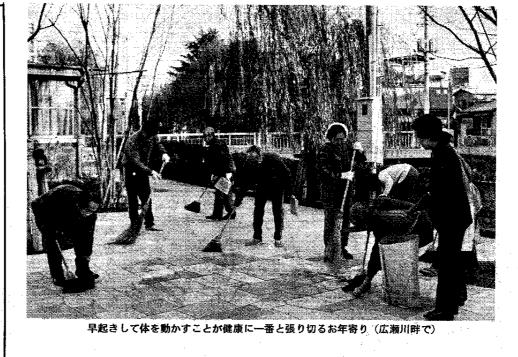

# 広瀬川畔の清掃

られ、いちだんと重みが加わりま す。最近「東宮七男詩碑」が建て 諏訪橋から久留万橋までの右岸を きれいにしています。この区間は 日曜日の朝七時からおよそ一時間 園の清掃』を行っています。隔週 婦人会と合同で"広瀬川畔緑地公 って散歩する市民の多いところで 「鑑賞池」や「展望橋」などがあ 千代田町五丁目老人クラブでは

とは、お茶を飲みながら世間話に 毎回二十五人ぐらいで、終ったあ切っています。清掃に集まるのは 花を咲かせています。