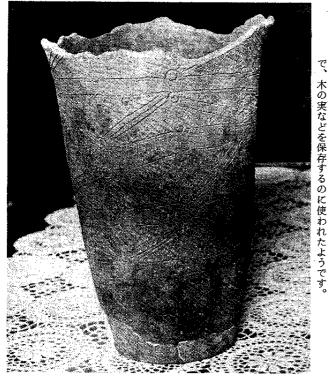

側溝、

調査は、これまでにも竪穴住居跡をはじめ土器、石器、 時代前期の竪穴住居跡 多数が発見されています。ことし特に注目されたものに、 百年前と推定される土 鳥取、小坂子、五代町にまたがる『芳賀東部団地遺跡』の発掘 3の土間の床に置かれていたもので、 |器<写真>がありました。この土器は縄文 鉄器など 五千五