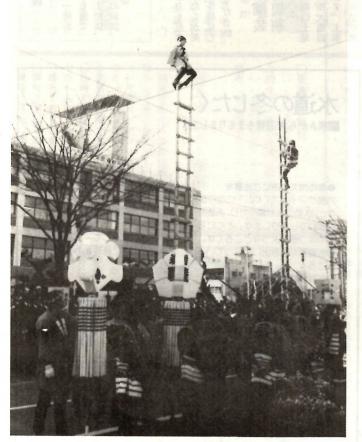

### 消防出初め式

恒例の消防出初め式は、約2000人の市民を集めてにぎやかに行われました。当日は消防署、消防団員ら約750人、ポンプ車、はしご車など62台が参加し、藤井市長の観閲を受けました。昔ながらの伝統衣装の県高(とび)工業連合会若高会の人たちによる"はしご乗り、は、今年は7本立ち、日ごろ鍛えた技をひろうしました。

続いて行われた、消防救助隊員の基本訓練や人命救助活動も、力のこもったすばらしい訓練で、市民のみなさんの拍手を受けました。 (1月6日・県庁前通りで)