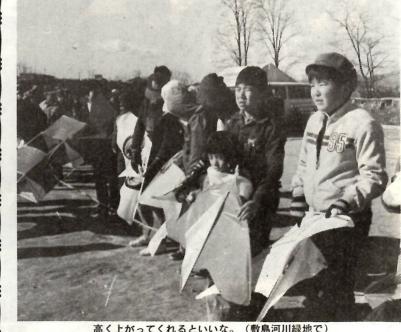

# 官層の

月4日・敷島河川緑地で

高く上がってくれるといいな。(敷島河川緑地で)

と、団体たこの部は、珍しさ、ゆ □会場=敷島公園河川緑地。 高さにより審査します。②自作た □審査=①市販たこの部は、主に は二
が
角以内とします。 たこの種類は自由ですが、大きさ 団体の部の三部に分けて行います。 □競技方法=市販の部、自作の部、 ときは二月十八日に延期)。

□参加資格=市販または自作のた こを持っており、自分で上げるこ

上げ大会。は次のように行われま 行事です。『第四回前橋新春たこ あり、幼い日の郷愁を誘う楽しい 子供たちが大空にあこがれる夢で 正月の風物詩 "たこ上げ"

から正午まで。(当日が雪、雨天の十分から十時まで。競技・午前十時 前九時三十分。説明·午前九時三 □日時=二月四日(日)。集合・午

うぜんさ、高さなどを総合して審

24局一一一内線二九三) お問い合わせください。

▶準備するもの=実験できるした

ノート、えんぴつなど。