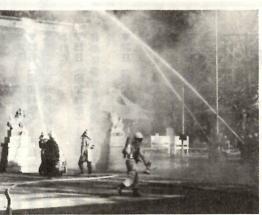

### 消防出初め式

恒例の消防出初め式は、約2000人の市民を集めてにぎやかに行われました。当日は消防署、消防団員ら約750人、ポンプ車、はしご車など62台が参加し、藤井市長の観閲を受けました。昔ながらの伝統衣装の県高(とび)工業連合会若高会の人たちによる"はしご乗り、は、今年は7本立ち、日ごろ鍛えた技をひろうしました。

続いて行われた、消防救助隊員の基本訓練や人命救助活動も、力のこもったすばらしい訓練で、市民のみなさんの拍手を受けました。 (1月6日・県庁前通りで)