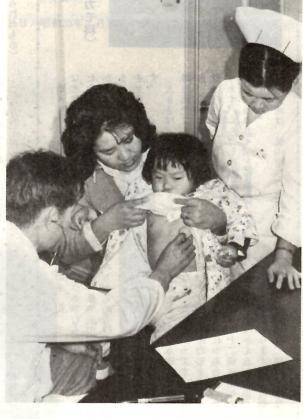

検査が必要です。肝がんの原因は か月以上具合の悪いときは、精密 同じで区別がつきませんから、 肝がんの症状は、肝硬変とほぼ

家族計画相談も同時に行います。○…当日は妊婦健康相談および

家族を対象に前期と後期に分けて

します。前期を受けた人は、妊娠行います。各期とも二日間で終了

2月13日(火)=午後一時三十分

・後期(妊娠八か月~十か月) から午後二時三十分。

虫歯予防は健康づくりの基本で

三歳児検診では七六智の子供

幼児歯科クリニック

2月7日(水)=清里公民館。

2月5日(月) = 萩町公民館、

文

□保健所の母親学級

妊娠しているかた、

およびその

2月20日(火)=午前十時三十分

京町三丁目公民館。

2月1日(木)=南町四丁目公民

萩町·文京町三丁目·清里公民館

時三十分から十一時三十分まで。

が午後一時三十分から三時までで

2月6日

=午後一時三十分

・前期(妊娠七か月まで) 必

から四時

母子健康相談

時間は南町四丁目公民館が午前九

肝臓の病気

が発病しやすいようです。 飲む人④感染症のある人 のある人③アルコール飲料を多く 片寄っている人②循環障害や貧血 炎にかかるわけでなく、①栄養の らの原因にさらされても、必ず肝 - などです。しかし、これ など

の減少がみられます。原因は、急性 の症状に加えて、出血傾向や体重 慢性肝炎にかかると、急性肝炎

たり閉じたり、またはかんだりす れる独特の病気です。 この病気の話の前に、口を開け

防の話、実技指導。 いて、先着四十人で締め切ります。 〇…なお、歯科医師の検診につ 歯科衛生士による虫歯予 柔らか

# 相談と検診

りに不幸に 会費で、か

2月27日(火)=午前十時三十分 から四時。

給付されることになっています。 円まで九段階によって、見舞金が

八か月以降に後期も受けてくださ 手帳、筆記用具、座布団。 □市民献血 〇…用意するものは、母子健康から午後二時三十分(弁当持参)

で行います。

後三時まで、前三百貨店西側歩道 二月二日(金)午前十時から午

と指導、 □内容=歯科医師による歯科検診

□受付時間=午後一時から二時。 □対象=一歳六か月から一歳七か 料金は無料です。 児歯科クリニックを開設します。 □日時=二月一日 (木)。 が虫歯をもっています。 利用ください。 前橋保健所では、次のとおり幼

負傷のときは四十万円から八千 して死亡されたときは七十万円 度として、多くの市民のみなさ 費で万一の交通事故に備える制 市の交通災害共済 切替期 のお知らせ

れています。 んに利用さ

一日一円の