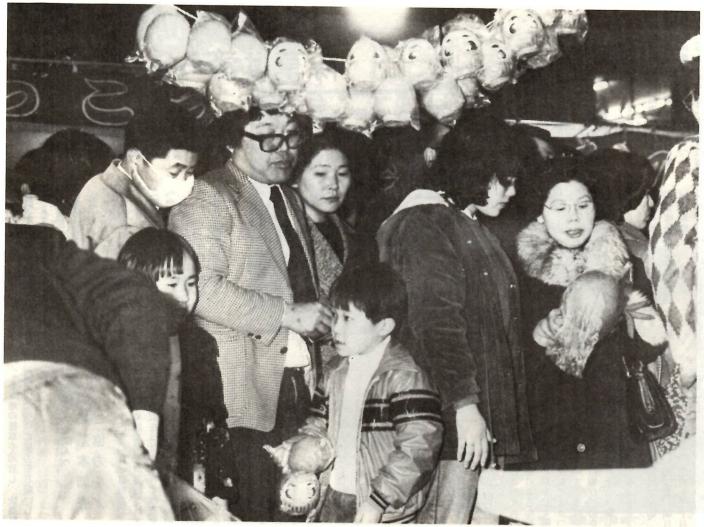

## 活気にあふれた日本一の初市

国道50号線本町二丁目を中心に繰り広げられた「初市」。この初市は、だるま市、とも呼ばれ、今から362年前の元和3年、時の厩橋城主酒井重忠のとき、毎月4と9の日に、雑貨の取り引きをしたのが、はじまりといわれています。今年の初市は、好天にめぐまれ、朝10時から夜11時ごろまで約60万人の人出でにぎわいました。路上には、1200店を超える、ダルマや縁起物、植木、オモチャなどの店が並び、家内安全、商売繁昌、養蚕の大当りを願う人たちで身動きのできないほど――。新春早々活気にあふれた一日でした。(1月9日・本町二丁目で)