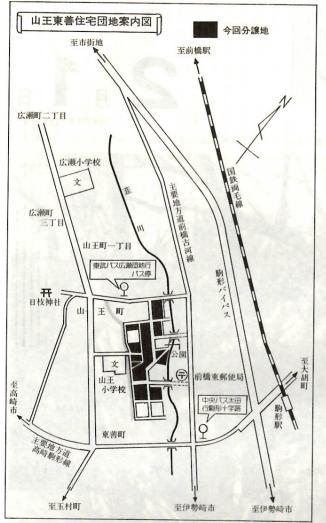

### 分譲 地 の内容

□所在地=山王町、 □交通=前橋駅~広瀬団地行(東 駒形町、小屋原町。 東善町、

まで自転車で約十二分。 学校まで徒歩約七分、 員四~十二紀)。 学校は、 道路は、アスファルト完全舗装(幅 で二万二千五百四十二円。 □分譲単価=一平方於当たり平均 が

・
三

百

五

十

六

・
五

の

平

方

が

。 □宅地面積=百三十八・一一平方 □今回分讓区画数=百八十区画。 □施設=市上水道、都市ガス完備。 □総区画数=三百四十区画。 第七中学校

分(バス所要時間約二十武バス)終点で下車し、 (バス所要時間約二十五分) 徒歩約四

ととっ

# 申込者の資格

ること。 ①市内に住所または勤務先があ

すること。 悪い場合は、申し込みできます。 い場合、または住居環境が非常に ただし、宅地があっても非常に狭 ③自ら居住する専用住宅を建築 ②現在住宅に困っていること。

さい。

は、

現地をご覧のうえ申し込んでくだ

善住宅団地

の住宅用地百八十区画を、

前橋工業団地造成組合では、

山王東

次のとおり分譲します。

で希望のかた

⑤二年以内に住宅を建設できる ④同居の家族があること。

保証人二人を定めることができる ⑥分譲代金の支払い能力があり、

とと。 分讓代金支払方法

日曜・休日は行いません。 です。ただし、土曜日は正午まで、 午前八時三十分から午後五時まで 三階第二委員会室です。時間は、 □抽選会=二月十八日(日)市 〇…場所はいずれも市役所新館

山 王 東 善 団 地

になります。 建築基準

ては、 ています。ただし、分譲地につい第二種住居専用地域に指定され 専用住宅とします。

分譲の日程

□申込み受付=二月八日(木)か □分譲案内書・申込用紙の頒布= 一月五日(月)から十三日(火)まで。

ら十三日(火)まで。

員研修会館大会議室で。 □分讓契約=三月八日(木) □当選者説明会=二月二十四 E 〇…詳しくは工業課(電話24局 市水道会館大ホールで。

利根川上流流域下水道 事業認可の縦覧