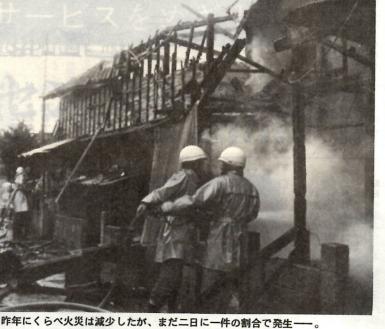

# **電車の火災宣誓**

の四種類に分けられます。 他(屋外に放置された物件など) すると、建物、車両、林野、その が発生していることになります。 しかし、二日に一件の割合で火災 比べると、十四件減少しました。 した火災も、その後しだいに増加 □火災の種別 しつつありましたが、五十二年と このうちで最も問題になるのが 火災によって燃えたものを大別

災の六三評を占めています。 宅火災です。建物火災のうちで住 □焼損棟数、面積 宅火災が八十三件もあり、建物火 建物火災で、さらに悲惨なのが住

九十六棟、六千百七十一平方以に 火災によって焼損した建物は百

面積、損害額、火災による死者に ました。 ついては、それぞれ大幅に減少し した年でしたが、出火件数、焼損 の火災の状況をまとめました。 昨年は年間を通じて比較的乾燥 消防本部では、昭和五十三年中

石油ショックの際、急激に減少

ましたが、五十二年に比べると七三億三千百十万五千円余りとなり 千七百二十三万四千円の減少とな □火災損害額 火災によって生じた損害額は、

を出した火災は九件あります。こ 円です。また一千万円以上の損害 災一件当たりの損害は百八十七万 が灰になったことになります。火 りました。 毎日、約八十五万円余りの家財

損害額 件 200 44 45 46 47 48 49 50 51 52 53 3 2 8 4 4 死者 3 4 7 7

年別火災状況

二千五十二平方於、二五智の減少 昭和五十二年に比べると、 大きな火災はなかったと

□火災件数

件、工事業十三件です。また山林 小売業二十三件、サービス業十九 に見ると、製造業が二十四件、卸 住宅以外の焼けた建物を用途別

災は百四十五棟あり、百三 ます。五十二年と比べて住 火災による被害を受けてい 焼損棟数のうち、住宅火 四百四十三人が

す。そのほとんどが、初期年に比べて十一人の増加で 消火活動中に負傷したもの 負傷者は三十八人で五十二 す。五十二年の七人と比べ て大幅な減少になります。 火災による死者は一人で

□初期消火器具

件もあり、被害を多くしています。 では、消火器が年々多くなりつつ □火災原因 も使わなかったというのが三十五 ありますが、反面、消火器具を何 初期消火のために使われた器具

末です。減少したものは、子供の 火遊びや放火です。 の火花によるもの、たばこの不始 のが、溶接機による溶接や溶断中 ると、依然として、たばて、たき火、 放火によるものが多いようです。 五十二年と比べて特に増加した このような火災の発生原因を見

全市レッせいの

な事故になることも考えられます。 んが、枯れ草が媒介となって大き のうち二十一件は火災に至らない 故が二十八件もありましたが、こ ものとして、統計に入っていませ このほかに、枯れ草が燃える事